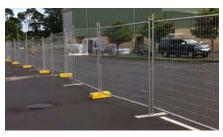

### **Application**

Australia temporary fence is widely used in infrastructure, civil, industrial, commercial & demolition sites, construction sites, accident spots and a wide range of major public events.

#### GARDENS

ROADSIDE

**BASKETBALL COURT** 

PARKS

**CONSTRUCTION SITES** 

INDUSTRIAL SITES