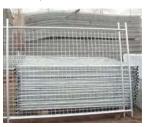

### Components & Accessories

The main component of Australia temporary fence is welded fence panels, panel clamps and plastic feet as shown below.

### **Fence Panels**

⊕ Fence panels