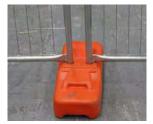

alian climates.

It is constructed by galvanized welded wire mesh and round tubes, which provides a smooth surface with excellent rust & corrosion resistance performance and a rigid structure that works well for years.

Australia temporary fence is an ideal choice for preventing unauthorized access and is widely used in infrastructure, civil, industrial, commercial & demolition sites, construction sites, accident spots and a wide range of major public events.







> hot dipped galvanized before welding or hot dipped galvanized after welding







### Components & Accessories

The main component of Australia temporary fence is welded fence panels, panel clamps and plastic feet as shown below.

### **Fence Panels**

⊕ Fence panels







### **Plastic Feet**

 $\oplus$  Plastic feet







### **Panel Clamps**

 $\oplus$  Fence clamps







### **Optional Accessories**

### **Braces & Shade Cloth**

Braces
 Braces
 Braces
 Braces
 Braces
 State
 Sta



### $\oplus$ Shade cloth



### **Handrails & Dog Bars**

⊕ Handrails



### $\oplus$ Dog bars



### **Razor Wire & Barbed Wire**

Razor wires









### **Production Flow Chart**























### Package & Delivery







PLASTIC FEET PACKAGE



FENCE DELIVERY





### **Features**

Smooth and elegant appearance
The surface is well treated to eliminate all burrs for safe installation and removal.

### ⊕ Solid and strong base support

The concrete inside the plastic feet provide a solid and strong base support for the temporary fence. • Full hand welding technology This full welding technology provides a strong