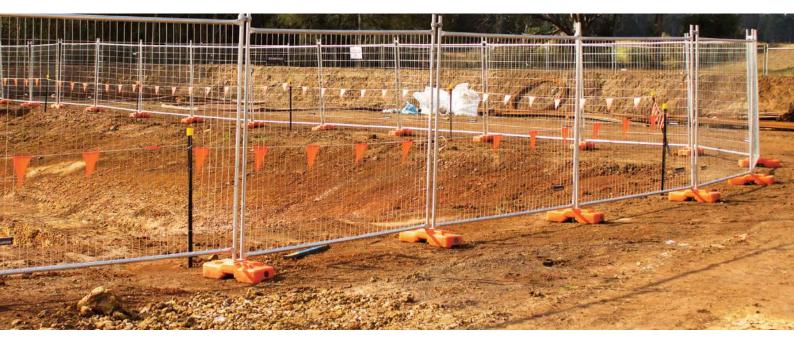

### **Excellent applicability**

It can be placed on a variety of grounds including soil, sand, asphalt and concrete surfaces.

### **Application**

Australia temporary fence is widely used in infrastructure, civil, industrial, commercial & demolition sites, construction sites, accident spots and a wide range of major public events.