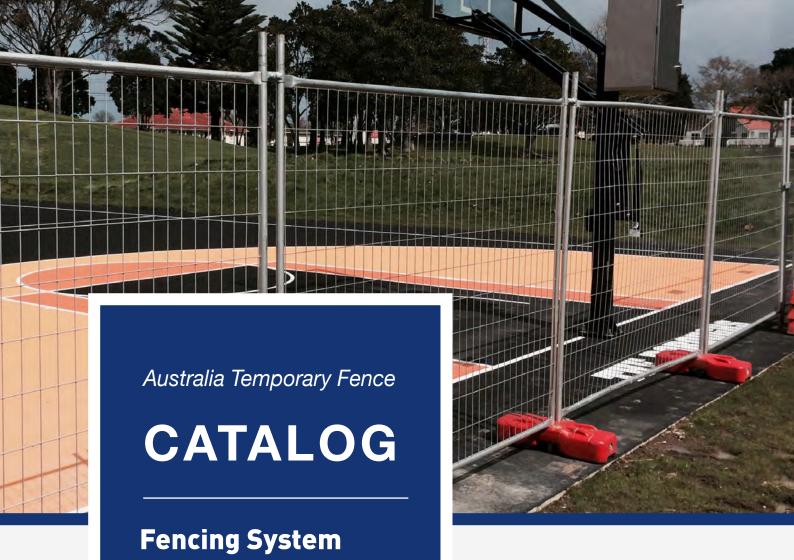

### Australia Temporary Fence

Australia temporary fence is a kind of temporary fence manufactured in accordance with Australian Standard AS 4687-2007 Temporary Fencing and Hoardings and is designed to withstand harsh Australian climates.

#### GARDENS

ROADSIDE

**BASKETBALL COURT** 

PARKS

**CONSTRUCTION SITES** 

INDUSTRIAL SITES