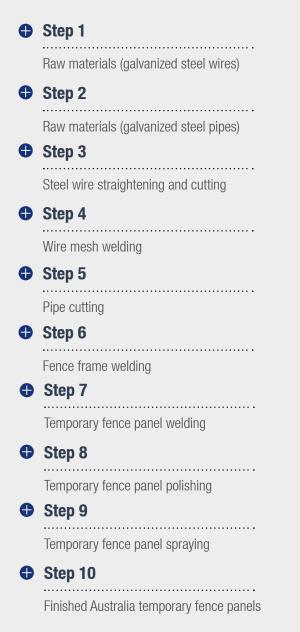

al, commercial & demolition sites, construction sites, accident spots and a wide range of major public events.







> hot dipped galvanized before welding or hot dipped galvanized after welding







### Components & Accessories

The main component of Australia temporary fence is welded fence panels, panel clamps and plastic feet as shown below.

### **Fence Panels**

⊕ Fence panels







### **Plastic Feet**

 $\oplus$  Plastic feet







### **Panel Clamps**

 $\oplus$  Fence clamps







### **Optional Accessories**

### **Braces & Shade Cloth**

Braces
 Braces
 Braces
 Braces
 Braces
 State
 Sta



### $\oplus$ Shade cloth



### **Handrails & Dog Bars**

⊕ Handrails



### $\oplus$ Dog bars



### **Razor Wire & Barbed Wire**

Razor wires









### **Production Flow Chart**























### Package & Delivery







PLASTIC FEET PACKAGE



FENCE DELIVERY





### **Features**

Smooth and elegant appearance
The surface is well treated to eliminate all burrs for safe installation and removal.

### ⊕ Solid and strong base support

The concrete inside the plastic feet provide a solid and strong base support for the temporary fence. • Full hand welding technology This full welding technology provides a strong structure to extend its service life and prevent breakage.

### **Easy installation and removal**

All assemble and disassemble work can be done by one single person without digging holes, which saves both time and labor.

### **Excellent applicability**

It can be placed on a variety of grounds including soil, sand, asphalt and concrete surfaces.

#