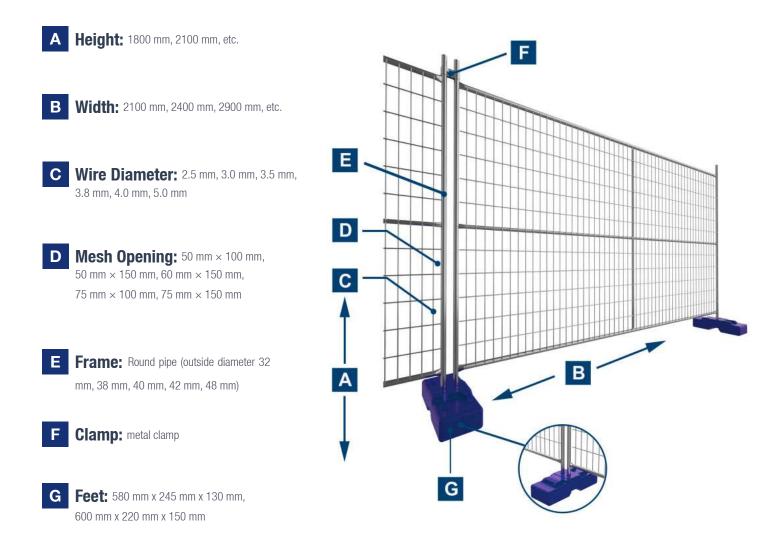

### Australia Temporary Fence

Australia temporary fence is a kind of temporary fence manufactured in accordance with Australian Standard AS 4687-2007 Temporary Fencing and Hoardings and is designed to withstand harsh Australian climates.

It is constructed by galvanized welded wire mesh and round tubes, which provides a smooth surface with excellent rust & corrosion resistance performance and a rigid structure that works well for years.

> hot dipped galvanized before welding or hot dipped galvanized after welding