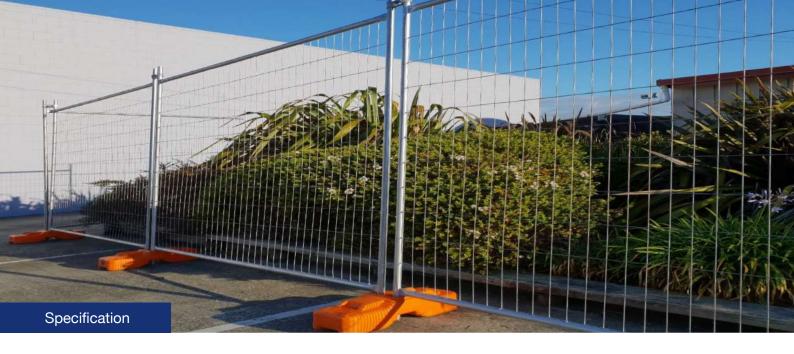

### Components & Accessories

The main component of Australia temporary fence is welded fence panels, panel clamps and plastic feet as shown below.

### **Features**

Smooth and elegant appearance
The surface is well treated to eliminate all burrs for safe installation and removal.