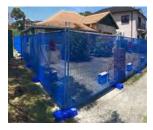

### Australia Temporary Fence

Australia temporary fence is a kind of temporary fence manufactured in accordance with Australian Standard AS 4687-2007 Temporary Fencing and Hoardings and is designed to withstand harsh Australian climates.

Australia temporary fence is an ideal choice for preventing unauthorized access and is widely used in infrastructure, civil, industrial, commercial & demolition sites, construction sites, accident spots and a wide range of major public events.

### **Application**

Australia temporary fence is widely used in infrastructure, civil, industrial, commercial & demolition sites, construction sites, accident spots and a wide range of major public events.