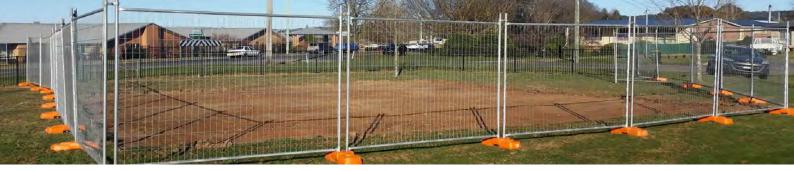

### Australia Temporary Fence

Australia temporary fence is a kind of temporary fence manufactured in accordance with Australian Standard AS 4687-2007 Temporary Fencing and Hoardings and is designed to withstand harsh Australian climates.

Australia temporary fence is an ideal choice for preventing unauthorized access and is widely used in infrastructure, civil, industrial, commercial & demolition sites, construction sites, accident spots and a wide range of major public events.

### **Application**

Australia temporary fence is widely used in infrastructure, civil, industrial, commercial & demolition sites, construction sites, accident spots and a wide range of major public events.