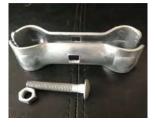

welded wire mesh and round tubes, which provides a smooth surface with excellent rust & corrosion resistance performance and a rigid structure that works well for years.

Australia temporary fence is an ideal choice for preventing unauthorized access and is widely used in infrastructure, civil, industrial, commercial & demolition sites, construction sites, accident spots and a wide range of major public events.







> hot dipped galvanized before welding or hot dipped galvanized after welding







### Components & Accessories

The main component of Australia temporary fence is welded fence panels, panel clamps and plastic feet as shown below.

### **Fence Panels**

⊕ Fence panels







### **Plastic Feet**

 $\oplus$  Plastic feet







### **Panel Clamps**

 $\oplus$  Fence clamps







### **Optional Accessories**

### **Braces & Shade Cloth**

Braces
 Braces
 Braces
 Braces
 Braces
 State
 Sta



### $\oplus$ Shade cloth



### **Handrails & Dog Bars**

⊕ Handrails



### $\oplus$ Dog bars



### **Razor Wire & Barbed Wire**

Razor wires









### **Production Flow Chart**























### Package & Delivery







PLASTIC FEET PACKAGE



FENCE DELIVERY





### **Features**

Smooth and elegant appearance
The surface is well treated to eliminate all burrs for safe installation and removal.

### ⊕ Solid and strong base support

The concrete inside the plastic feet provide a solid and strong base support for the temporary fence. • Full hand welding technology This full welding technology provides a strong structure to extend its service life and prevent