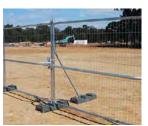

### Components & Accessories

The main component of Australia temporary fence is welded fence panels, panel clamps and plastic feet as shown below.

### **Plastic Feet**

 $\oplus$  Plastic feet

### **Panel Clamps**

 $\oplus$  Fence clamps