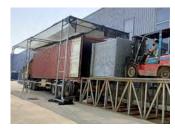

a wide range of major public events.







> hot dipped galvanized before welding or hot dipped galvanized after welding







### Components & Accessories

The main component of Australia temporary fence is welded fence panels, panel clamps and plastic feet as shown below.

### **Fence Panels**

⊕ Fence panels







### **Plastic Feet**

 $\oplus$  Plastic feet







### **Panel Clamps**

 $\oplus$  Fence clamps







### **Optional Accessories**

### **Braces & Shade Cloth**

Braces
 Braces
 Braces
 Braces
 Braces
 State
 Sta



### $\oplus$ Shade cloth



### **Handrails & Dog Bars**

⊕ Handrails



### $\oplus$ Dog bars



### **Razor Wire & Barbed Wire**

Razor wires









### **Production Flow Chart**























### Package & Delivery







PLASTIC FEET PACKAGE



FENCE DELIVERY





### **Features**

Smooth and elegant appearance
The surface is well treated to eliminate all burrs for safe installation and removal.

### ⊕ Solid and strong base support

The concrete inside the plastic feet provide a solid and strong base support for the temporary fence. • Full hand welding technology This full welding technology provides a strong structure to extend its service life and prevent breakage.

### **Easy installation and removal**

All assemble and disassemble work can be done by one single person without digging holes, which saves both time and labor.

### **Excellent applicability**

It can be placed on a variety of grounds including soil, sand, asphalt and concrete surfaces.

### ⊕ Great cost effective

It can be installed and removed for many times