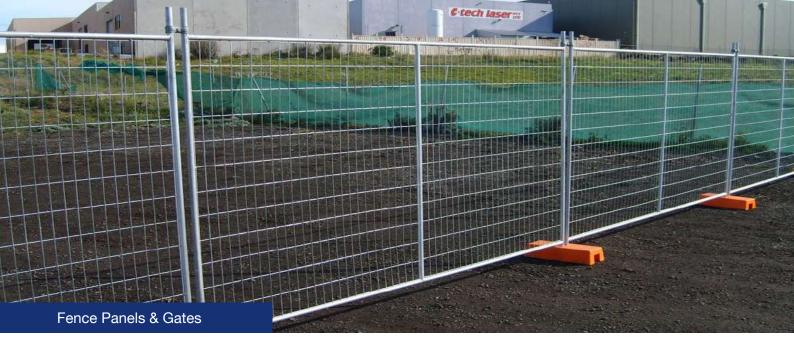

### Components & Accessories

The main component of Australia temporary fence is welded fence panels, panel clamps and plastic feet as shown below.

### **Fence Panels**

⊕ Fence panels

### **Plastic Feet**

 $\oplus$  Plastic feet

### **Panel Clamps**

 $\oplus$  Fence clamps