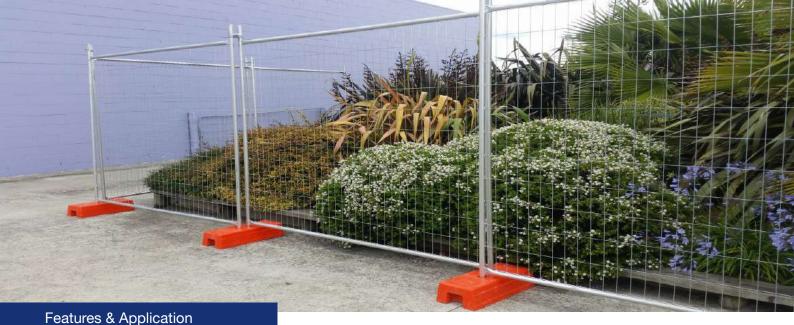

### Components & Accessories

The main component of Australia temporary fence is welded fence panels, panel clamps and plastic feet as shown below.

### **Application**

Australia temporary fence is widely used in infrastructure, civil, industrial, commercial & demolition sites, construction sites, accident spots and a wide range of major public events.