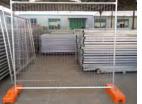

### Components & Accessories

The main component of Australia temporary fence is welded fence panels, panel clamps and plastic feet as shown below.

### **Fence Panels**

⊕ Fence panels