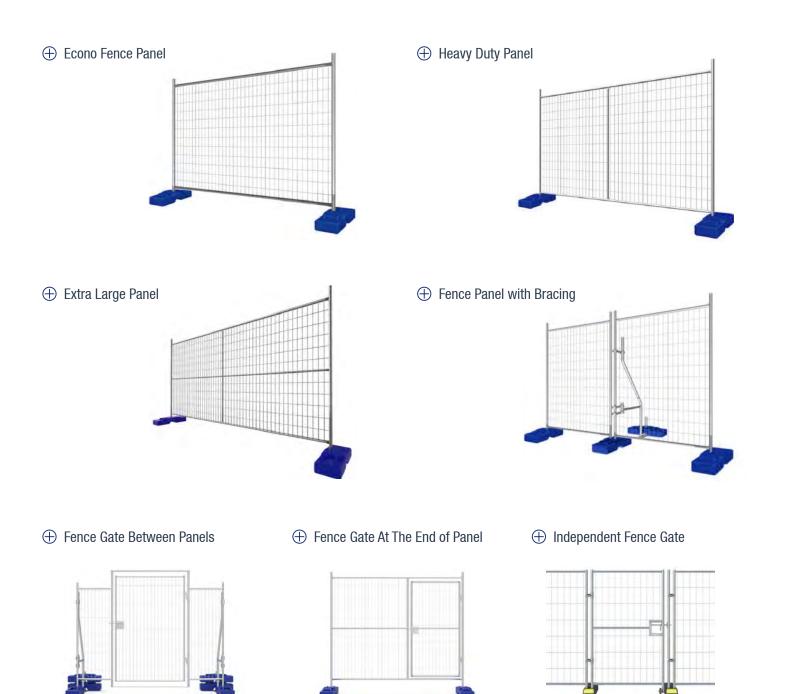

### Components & Accessories

The main component of Australia temporary fence is welded fence panels, panel clamps and plastic feet as shown below.

### **Fence Panels**

⊕ Fence panels

### **Braces & Shade Cloth**

Braces
 Braces
 Braces
 Braces
 Braces
 State
 Sta