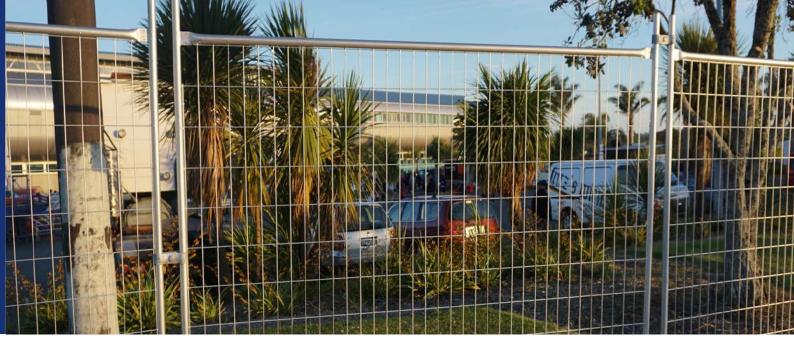

It is constructed by galvanized welded wire mesh and round tubes, which provides a smooth surface with excellent rust & corrosion resistance performance and a rigid structure that works well for years.

Australia temporary fence is an ideal choice for preventing unauthorized access and is widely used in infrastructure, civil, industrial, commercial & demolition sites, construction sites, accident spots and a wide range of major public events.