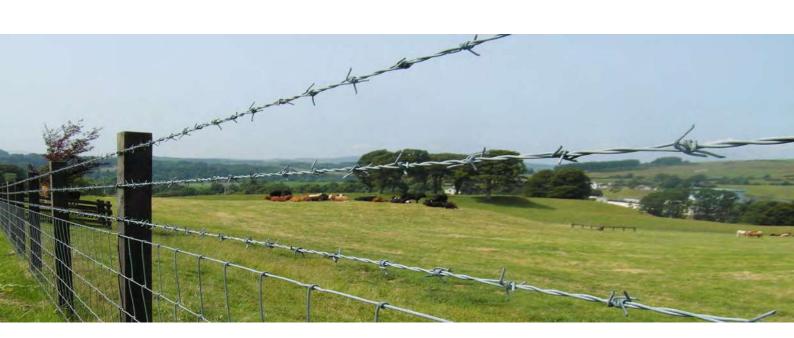

### **Barbed Wire**

Barbed wire is a kind of modern security fencing materials, Barbed wire can be installed as deterrent to the perimeter intruders with piecing and cutting razor blades mounted at the top of the wall. Galvanized barbed wire offers a great protection against corrosion and oxidation caused by the atmosphere. Its high resistance allows greater spacing between the fencing posts. It used for grass boundary, railway, highway isolation protection

**Characteristics:** anti-corrosion,anti-ageing,solarization resistance,durable,etc.

**Applications:** Barbed wire is mainly used in protecting of grass boundary, railway, highway, nation defence, airport, or chard, etc. It has a excellent protective performance, beautiful appearance, various patterns.