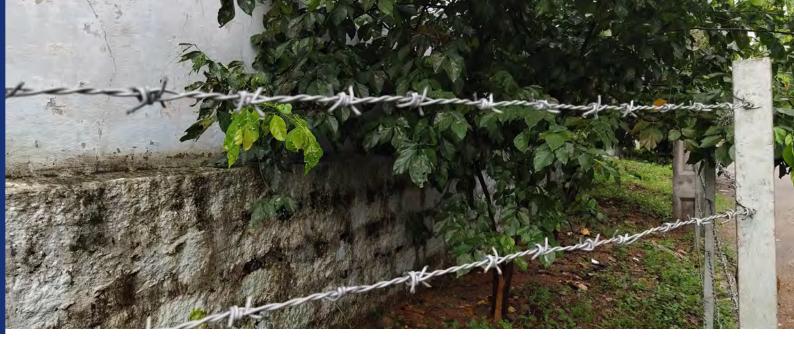

### **Barbed Wire**

Barbed wire is a kind of modern security fencing materials, Barbed wire can be installed as deterrent to the perimeter intruders with piecing and cutting razor blades mounted at the top of the wall. Galvanized barbed wire offers a great protection against corrosion and oxidation caused by the atmosphere. Its high resistance allows greater spacing between the fencing posts. It used for grass boundary, railway, highway isolation protection

**Characteristics:** anti-corrosion,anti-ageing,solarization resistance,durable,etc.

**Applications:** Barbed wire is mainly used in protecting of grass boundary, railway, highway, nation defence, airport, or chard, etc. It has a excellent protective performance, beautiful appearance, various patterns.