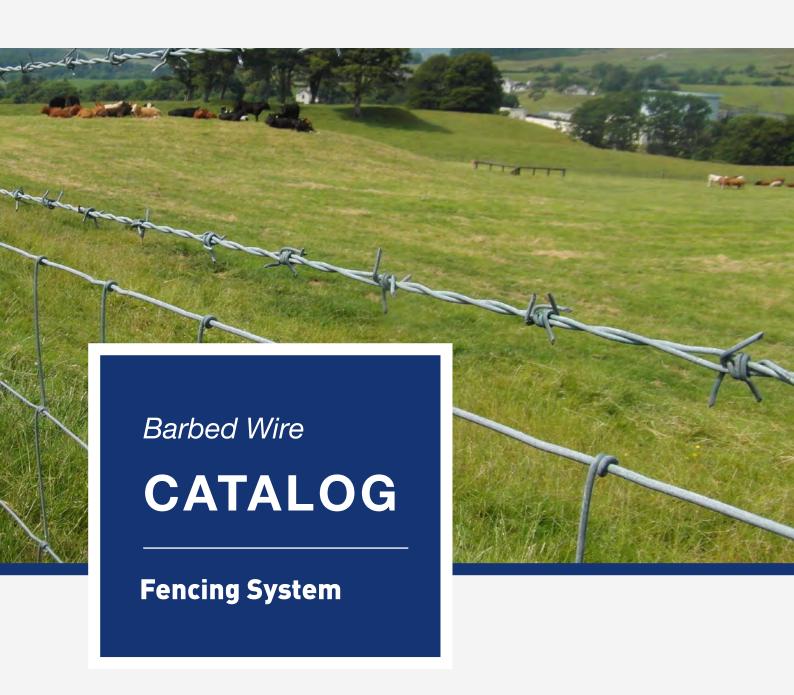

### **Barbed Wire**

Barbed wire is a kind of modern security fencing materials, Barbed wire can be installed as deterrent to the perimeter intruders with piecing and cutting razor blades mounted at the top of the wall. Galvanized barbed wire offers a great protection against corrosion and oxidation caused by the atmosphere. Its high resistance allows greater spacing between the fencing posts. It used for grass boundary, railway, highway isolation protection