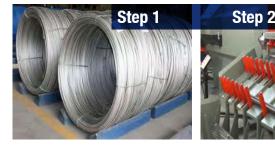

## **Production Flow Chart**

powder coating / galvanized

Step 1

Raw materials (carbon steel wires)

Step 2

Steel wire straightening and cutting

Step 3

Wire mesh welding

Step 4

Wire mesh bending

Step 5

51: Wire mesh powder coating

5<sup>2</sup>: Wire mesh galvanizing

Step 6

6<sup>1</sup>: Finished BRC fence panels (powder coating)

6<sup>2</sup>: Finished BRC fence panels (galvanized)