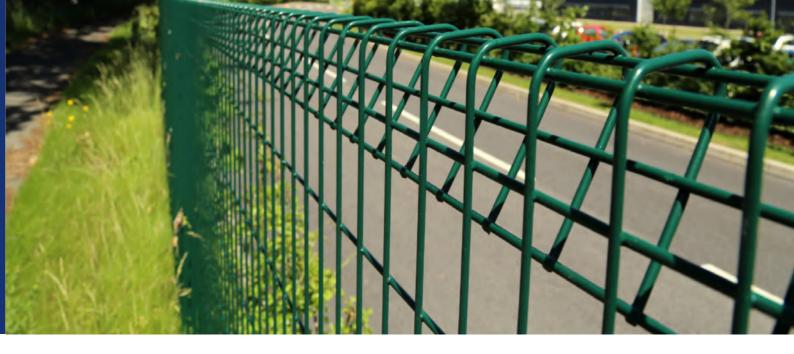

**Surface Treatment** According to the surface treatment, our BRC fence can be divided into two types as shown below.

Powder coating

A Height: 900–2400 mm

**B** Width: 1500–3000 mm

**Wire Diameter:** 4.0 mm, 4.5 mm, 5.0 mm, 6.0 mm

#### ⊕ Roll top edges

Roll top edges provides both beautiful appearance and rigid structure.

#### (+) All colors are available

All colors are available in Ral to adapt to most environments.