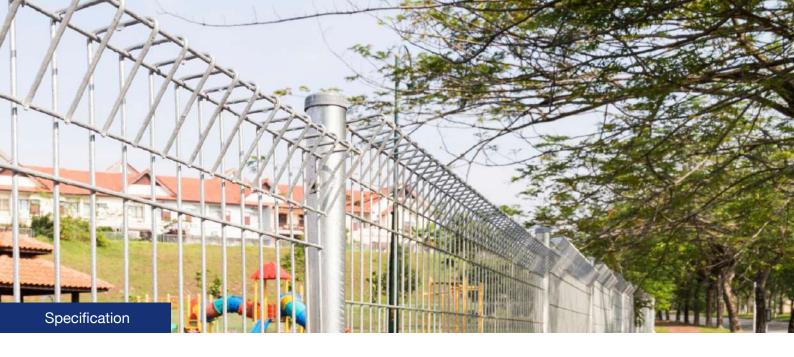

# **BRC Fence**

BRC fence, also known as roll top fence, is a kind of specially designed welded wire mesh fence with unique top and bottom "rolled" edges.

It is manufactured from high tensile steel wires that are welded together and bent to form a triangular roll top surface at its top and bottom to provide a firm structure and accurate mesh openings.

Its rolled edges not only offer an authentic user-friendly surface, but also give maximum rigidity and excellent visibility.

Currently, it is very popular among Singapore, Japan, South Korea and Southeast Asia regions and is mainly used as security fence or barriers in, including but not limited to, parks, schools, playgrounds, factories, parking lots, residential communities, etc.