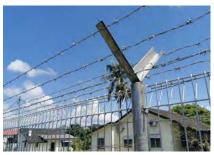

Round post connection

⊕ BRC Fence Single Swing Gate

⊕ BRC Fence Double Swing Gate

**Optional Accessories** 

Barbed Wires & Razor Wires

BARBED WIRES

**RAZOR WIRES** 

WALL SPIKE