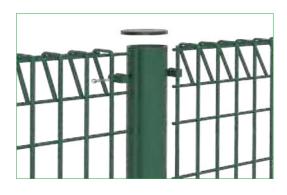

rectangular post (40  $\times$  60  $\times$  1.5/2.0 mm, 40  $\times$  80  $\times$  1.5/2.0 mm, 60  $\times$  80  $\times$  1.5/2.0 mm, 80  $\times$  100  $\times$  1.5/2.0 mm)

G Post Cap: metal cap / anti-UV plastic cap

- > All colors are available in Ral;
- > Other materials and specifications are available upon request.

The main components and connection methods of our BRC fence are as shown below.

Square post connection