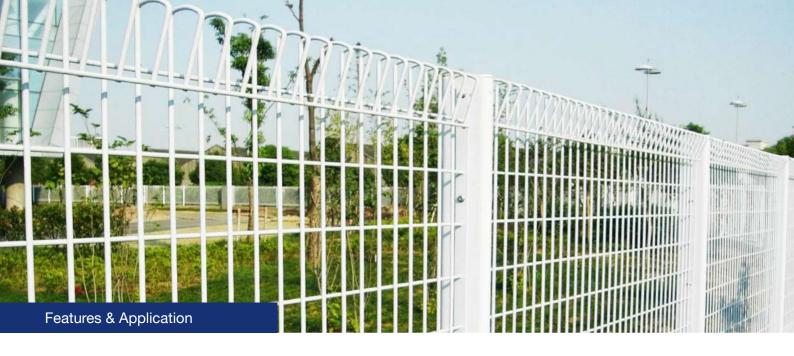

# **BRC Fence**

BRC fence, also known as roll top fence, is a kind of specially designed welded wire mesh fence with unique top and bottom "rolled" edges.

It is manufactured from high tensile steel wires that are welded together and bent to form a triangular roll top surface at its top and bottom to provide a firm structure and accurate mesh openings.

Its rolled edges not only offer an authentic user-friendly surface, but also give maximum rigidity and excellent visibility.

Currently, it is very popular among Singapore, Japan, South Korea and Southeast Asia regions and is mainly used as security fence or barriers in, including but not limited to, parks, schools, playgrounds, factories, parking lots, residential communities, etc.

#### ⊕ Visibility & security

The mesh opening of the BRC fence panels provides excellent visibility and security.