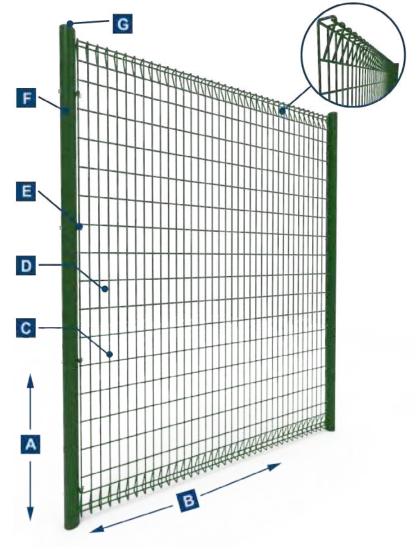

**Surface Treatment** According to the surface treatment, our BRC fence can be divided into two types as shown below.

Powder coating

A Height: 900–2400 mm

**B** Width: 1500–3000 mm

**Wire Diameter:** 4.0 mm, 4.5 mm, 5.0 mm, 6.0 mm

**D Mesh Opening:** 50 × 150 mm, 50 × 200 mm,

 $50 \times 300 \text{ mm}$ 

E Clamp: metal clamp/anti-UV plastic clamp

F Post:

Round post (48 0D  $\times$  1.5/2.0 mm, 60 0D  $\times$  1.5/2.0 mm); square post (50  $\times$  50  $\times$  1.5/2.0 mm, 60  $\times$  60  $\times$  1.5/2.0 mm, 80  $\times$  80  $\times$  1.5/2.0 mm);

rectangular post (40  $\times$  60  $\times$  1.5/2.0 mm, 40  $\times$  80  $\times$  1.5/2.0 mm, 60  $\times$  80  $\times$  1.5/2.0 mm, 80  $\times$  100  $\times$  1.5/2.0 mm)

G Post Cap: metal cap / anti-UV plastic cap