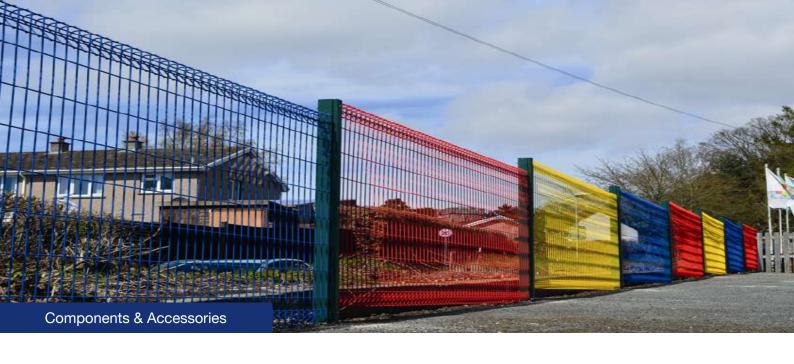

- > All colors are available in Ral;
- > Other materials and specifications are available upon request.

The main components and connection methods of our BRC fence are as shown below.

Square post connection

#### (+) All colors are available

All colors are available in Ral to adapt to most environments.