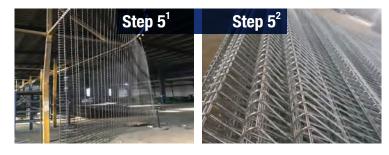

Step 4

Wire mesh bending

Step 5

51: Wire mesh powder coating

5<sup>2</sup>: Wire mesh galvanizing

Step 6

6<sup>1</sup>: Finished BRC fence panels (powder coating)

6<sup>2</sup>: Finished BRC fence panels (galvanized)