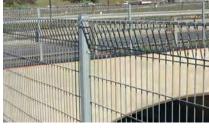

**Surface Treatment** According to the surface treatment, our BRC fence can be divided into two types as shown below.

Powder coating

A Height: 900–2400 mm

**B** Width: 1500–3000 mm

**Wire Diameter:** 4.0 mm, 4.5 mm, 5.0 mm, 6.0 mm

**D Mesh Opening:** 50 × 150 mm, 50 × 200 mm,

 $50 \times 300 \text{ mm}$ 

E Clamp: metal clamp/anti-UV plastic clamp

F Post:

Round post (48 0D  $\times$  1.5/2.0 mm, 60 0D  $\times$  1.5/2.0 mm); square post (50  $\times$  50  $\times$  1.5/2.0 mm, 60  $\times$  60  $\times$  1.5/2.0 mm, 80  $\times$  80  $\times$  1.5/2.0 mm);

rectangular post (40  $\times$  60  $\times$  1.5/2.0 mm, 40  $\times$  80  $\times$  1.5/2.0 mm, 60  $\times$  80  $\times$  1.5/2.0 mm, 80  $\times$  100  $\times$  1.5/2.0 mm)

G Post Cap: metal cap / anti-UV plastic cap

- > All colors are available in Ral;
- > Other materials and specifications are available upon request.

The main components and connection methods of our BRC fence are as shown below.

Square post connection