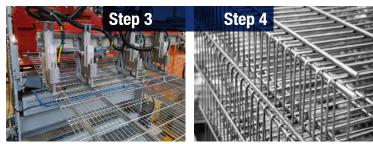

## **Production Flow Chart**

powder coating / galvanized

Step 1

Raw materials (carbon steel wires)

Step 2

Steel wire straightening and cutting

Step 3

Wire mesh welding

Step 4

Wire mesh bending

Step 5

51: Wire mesh powder coating

5<sup>2</sup>: Wire mesh galvanizing

Step 6

6<sup>1</sup>: Finished BRC fence panels (powder coating)

6<sup>2</sup>: Finished BRC fence panels (galvanized)