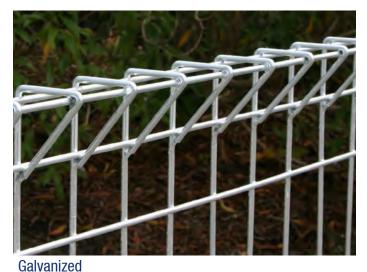

**Surface Treatment** According to the surface treatment, our BRC fence can be divided into two types as shown below.

Powder coating

A Height: 900–2400 mm

**B** Width: 1500–3000 mm

**Wire Diameter:** 4.0 mm, 4.5 mm, 5.0 mm, 6.0 mm

# Corrosion & rust resistant, weatherproof

High quality raw materials and galvanized and powder coating treatment ensure our BRC fence has excellent corrosion and rust resistance performance and great weatherproof performance.