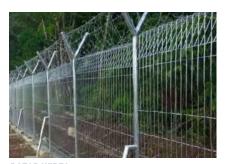

# **BRC Fence**

BRC fence, also known as roll top fence, is a kind of specially designed welded wire mesh fence with unique top and bottom "rolled" edges.

It is manufactured from high tensile steel wires that are welded together and bent to form a triangular roll top surface at its top and bottom to provide a firm structure and accurate mesh openings.

Its rolled edges not only offer an authentic user-friendly surface, but also give maximum rigidity and excellent visibility.

Currently, it is very popular among Singapore, Japan, South Korea and Southeast Asia regions and is mainly used as security fence or barriers in, including but not limited to, parks, schools, playgrounds, factories, parking lots, residential communities, etc.