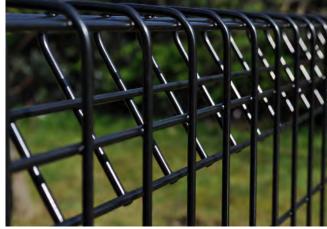

**Surface Treatment** According to the surface treatment, our BRC fence can be divided into two types as shown below.

Powder coating

A Height: 900–2400 mm

**B** Width: 1500–3000 mm

**Wire Diameter:** 4.0 mm, 4.5 mm, 5.0 mm, 6.0 mm

- > All colors are available in Ral;
- > Other materials and specifications are available upon request.

The main components and connection methods of our BRC fence are as shown below.

Square post connection