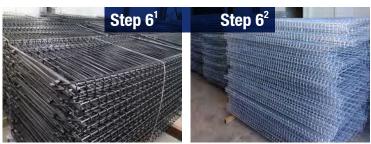

Step 4

Wire mesh bending

Step 5

51: Wire mesh powder coating

5<sup>2</sup>: Wire mesh galvanizing

Step 6

6<sup>1</sup>: Finished BRC fence panels (powder coating)

6<sup>2</sup>: Finished BRC fence panels (galvanized)