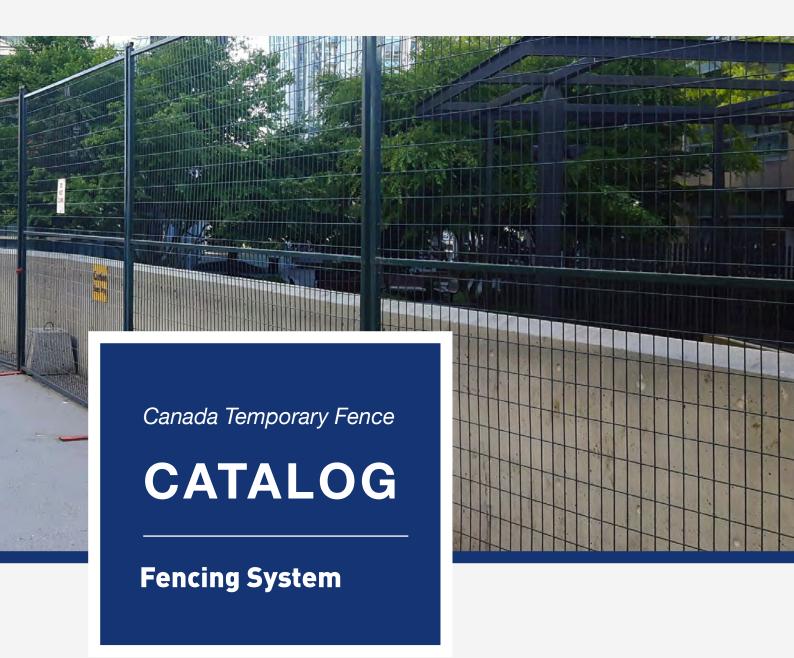

## Canada Temporary Fence

Canada temporary fence is a kind of temporary fence prevailing in Canada and North America markets.

It is constructed by welded wire mesh and square pipes. Platy fence base is also provided to make the temporary fence stand firmly on the ground.

It is designed to be strong and durable and is widely used in infrastructure, civil, industrial, commercial & demolition sites, construction sites, accident scenes and a wide range of major public events for storage, public safety, crowd control or theft deterrence.