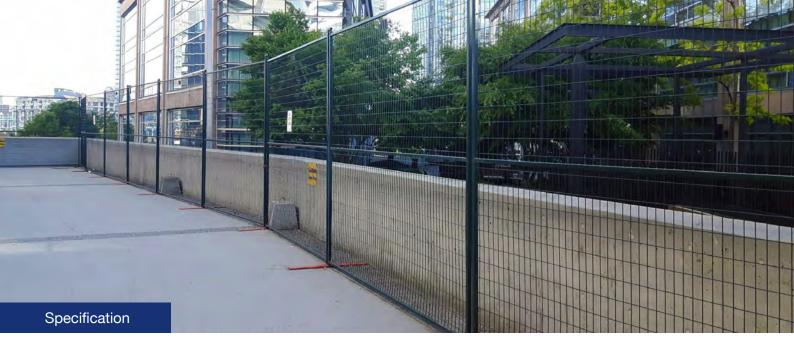

## F Clamp: top pin

**G Base:** 563 mm x 89 mm x 7 mm, 863 mm x 89 mm x 8 mm, etc.

- > Galvanized and powder coated treatment;
- > All colors are available in Ral;
- > Other specifications are available upon request.

The main component of Canada temporary fence is welded fence panels, top clip and fence base as shown below.