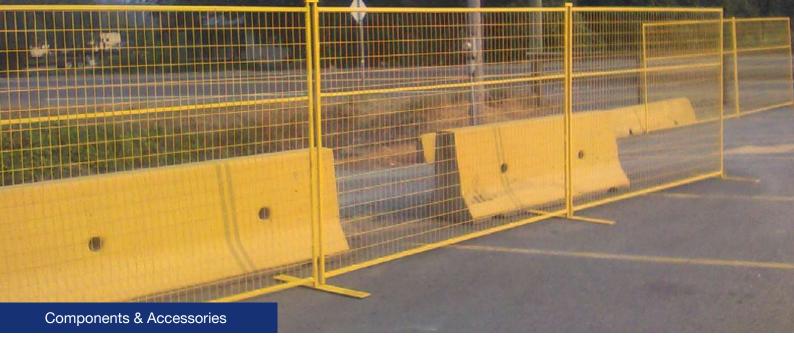

#### **Optional Accessories**

 $\oplus$  Shade cloth

 $\oplus$  Canada temporary fence with shade cloth

 $\oplus$  Canada temporary fence & Gates

#### **Application**

Canada temporary fence is designed to provide temporary boundary for various applications and is widely used in infrastructure, civil, industrial, commercial & demolition sites, construction sites, accident spots and a wide range of major public events for storage, public safety, crowd control or theft deterrence.