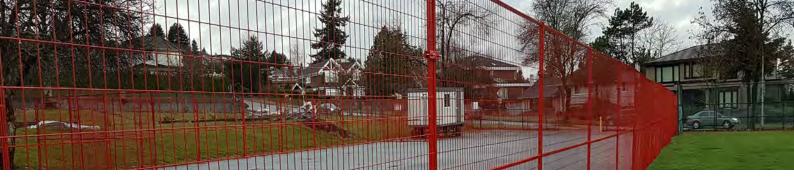

## Canada Temporary Fence

Canada temporary fence is a kind of temporary fence prevailing in Canada and North America markets.

It is constructed by welded wire mesh and square pipes. Platy fence base is also provided to make the temporary fence stand firmly on the ground.

It is designed to be strong and durable and is widely used in infrastructure, civil, industrial, commercial & demolition sites, construction sites, accident scenes and a wide range of major public events for storage, public safety, crowd control or theft deterrence.

#### **Application**

Canada temporary fence is designed to provide temporary boundary for various applications and is widely used in infrastructure, civil, industrial, commercial & demolition sites, construction sites, accident spots and a wide range of major public events for storage, public safety, crowd control or theft deterrence.