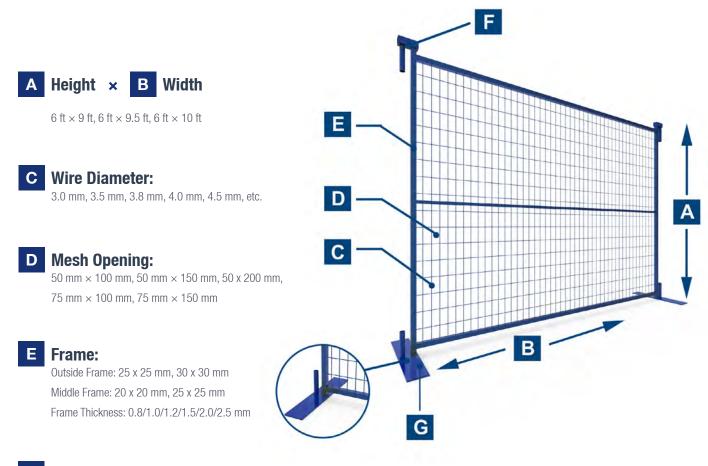

## Canada Temporary Fence

Canada temporary fence is a kind of temporary fence prevailing in Canada and North America markets.

It is constructed by welded wire mesh and square pipes. Platy fence base is also provided to make the temporary fence stand firmly on the ground.

It is designed to be strong and durable and is widely used in infrastructure, civil, industrial, commercial & demolition sites, construction sites, accident scenes and a wide range of major public events for storage, public safety, crowd control or theft deterrence.

## F Clamp: top pin

**G Base:** 563 mm x 89 mm x 7 mm, 863 mm x 89 mm x 8 mm, etc.

- > Galvanized and powder coated treatment;
- > All colors are available in Ral;
- > Other specifications are available upon request.

The main component of Canada temporary fence is welded fence panels, top clip and fence base as shown below.