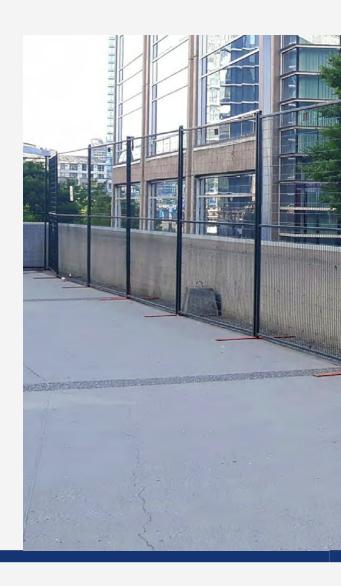

## Canada Temporary Fence

Canada temporary fence is a kind of temporary fence prevailing in Canada and North America markets.

It is constructed by welded wire mesh and square pipes. Platy fence base is also provided to make the temporary fence stand firmly on the ground.

It is designed to be strong and durable and is widely used in infrastructure, civil, industrial, commercial & demolition sites, construction sites, accident scenes and a wide range of major public events for storage, public safety, crowd control or theft deterrence.

#### **Application**

Canada temporary fence is designed to provide temporary boundary for various applications and is widely used in infrastructure, civil, industrial, commercial & demolition sites, construction sites, accident spots and a wide range of major public events for storage, public safety, crowd control or theft deterrence.