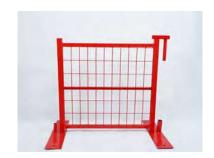

## Canada Temporary Fence

Canada temporary fence is a kind of temporary fence prevailing in Canada and North America markets.

It is constructed by welded wire mesh and square pipes. Platy fence base is also provided to make the temporary fence stand firmly on the ground.

The main component of Canada temporary fence is welded fence panels, top clip and fence base as shown below.