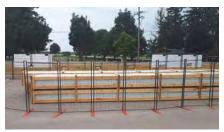

## Canada Temporary Fence

Canada temporary fence is a kind of temporary fence prevailing in Canada and North America markets.

It is constructed by welded wire mesh and square pipes. Platy fence base is also provided to make the temporary fence stand firmly on the ground.

It is designed to be strong and durable and is widely used in infrastructure, civil, industrial, commercial & demolition sites, construction sites, accident scenes and a wide range of major public events for storage, public safety, crowd control or theft deterrence.