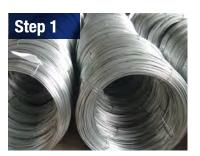

## **Production Flow Chart**

Galvanized chain link fence

Step 1

..... Raw materials (galvanized steel wire)

Step 2 ..... Chain link fabric production (galvanized)

Step 3 -Finished chain link fence (galvanized)