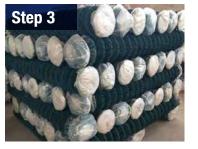

-|--|--|
| Width         | 4.0 m, 4.8 m, 6.0 m, 10.0 m                     |  |  |
| Mesh Size     | 50 × 50 mm, 60 × 60 mm, 70 × 70 mm              |  |  |
| Wire Diameter | 3.0–5.0 mm                                      |  |  |
| Post (round)  | 48 mm OD, 60 mm OD                              |  |  |
| Frame Tube    | 32 mm OD, 38 mm OD, etc.                        |  |  |



## **Production Flow Chart**

Galvanized chain link fence

Step 1

..... Raw materials (galvanized steel wire)

Step 2 ..... Chain link fabric production (galvanized)

Step 3 -Finished chain link fence (galvanized)







PVC coated chain link fence



..... Raw materials (PVC coated steel wire)

Step 2

..... Chain link fabric production (PVC coated)



## Step 3

..... Finished chain link fence (galvanized)







**Fencing System** 57



#### **Features**

#### ⊕ Security

It can create an enclosure to prevent pets or kids out of the yard and protect their security.

#### Privacy & visibility

It can protect your privacy while maintaining a certain range of visibility.

#### Affordability

Its relatively inexpensive price is really a budge-friendly choice for all users.

### ① Durability

High quality raw materials ensure its great corrosion, rust and weather resistance performances.

.....

### $\oplus$ Versatility

A variety of specifications and accessories for you to choose from to meet all your demands

#### $\oplus$ Less maintenance

Its high strength, solid structure and corrosion and weather resistance performances make it strong enough and require less maintenance.

#### Application

It