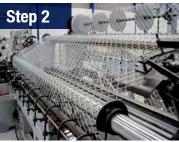

## **Production Flow Chart**

Galvanized chain link fence

Step 1

..... Raw materials (galvanized steel wire)

Step 2 ..... Chain link fabric production (galvanized)

Step 3 -Finished chain link fence (galvanized)