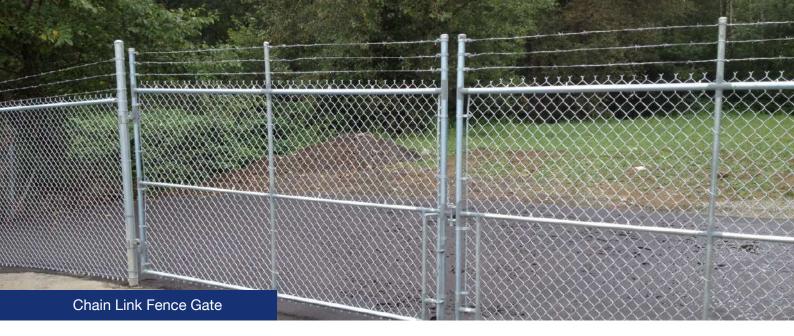

## $\oplus\,$ Chain Link Fence Single Swing Gate

| Height        | 1.2 m, 1.5 m, 1.8 m, 2.0 m, 2.2 m, 2.5 m, 3.0 m |  |  |
|---------------|-------------------------------------------------|--|--|
| Width         | 0.8 m, 1.0 m, 1.2 m, 1.5 m, 2.0 m               |  |  |
| Mesh Size     | 50 × 50 mm, 60 × 60 mm, 70 × 70 mm              |  |  |
| Wire Diameter | 3.0–5.0 mm                                      |  |  |
| Post (round)  | 48 mm OD, 60 mm OD                              |  |  |
| Frame Tube    | 32 mm OD, 38 mm OD, etc.                        |  |  |

## $\oplus\,$ Chain link fence double swing gate

| Height        | 1.2 m, 1.5 m, 1.8 m, 2.0 m, 2.2 m, 2.5 m, 3.0 m |  |  |
|---------------|-------------------------------------------------|--|--|
| Width         | 4.0 m, 4.8 m, 6.0 m, 10.0 m                     |  |  |
| Mesh Size     | 50 × 50 mm, 60 × 60 mm, 80 × 80 mm              |  |  |
| Wire Diameter | 3.0–6.0 mm                                      |  |  |
| Post (round)  | 48 mm OD, 60 mm OD                              |  |  |
| Frame Tube    | 32 mm OD, 38 mm OD, etc.                        |  |  |

## $\oplus\,$ Chain Link Fence Sliding Gate

| Height        | 1.2 m, 1.5 m, 1.8 m, 2.0 m, 2.2 m, 2.5 m, 3.0 m |  |  |
|---------------|-------------------------------------------------|--|--|
| Width         | 4.0 m, 4.8 m, 6.0 m, 10.0 m                     |  |  |
| Mesh Size     | 50 × 50 mm, 60 × 60 mm, 70 × 70 mm              |  |  |
| Wire Diameter | 3.0–5.0 mm                                      |  |  |
| Post (round)  | 48 mm OD, 60 mm OD                              |  |  |
| Frame Tube    | 32 mm OD, 38 mm OD, etc.                        |  |  |