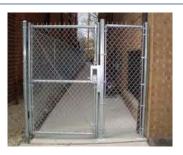

## $\oplus\,$ Chain Link Fence Single Swing Gate

| Height        | 1.2 m, 1.5 m, 1.8 m, 2.0 m, 2.2 m, 2.5 m, 3.0 m |  |  |
|---------------|-------------------------------------------------|--|--|
| Width         | 0.8 m, 1.0 m, 1.2 m, 1.5 m, 2.0 m               |  |  |
| Mesh Size     | 50 × 50 mm, 60 × 60 mm, 70 × 70 mm              |  |  |
| Wire Diameter | 3.0–5.0 mm                                      |  |  |
| Post (round)  | 48 mm OD, 60 mm OD                              |  |  |
| Frame Tube    | 32 mm OD, 38 mm OD, etc.                        |  |  |