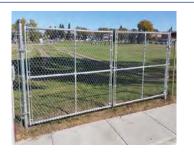

## $\oplus\,$ Chain link fence double swing gate

| Height        | 1.2 m, 1.5 m, 1.8 m, 2.0 m, 2.2 m, 2.5 m, 3.0 m |  |  |
|---------------|-------------------------------------------------|--|--|
| Width         | 4.0 m, 4.8 m, 6.0 m, 10.0 m                     |  |  |
| Mesh Size     | 50 × 50 mm, 60 × 60 mm, 80 × 80 mm              |  |  |
| Wire Diameter | 3.0–6.0 mm                                      |  |  |
| Post (round)  | 48 mm OD, 60 mm OD                              |  |  |
| Frame Tube    | 32 mm OD, 38 mm OD, etc.                        |  |  |