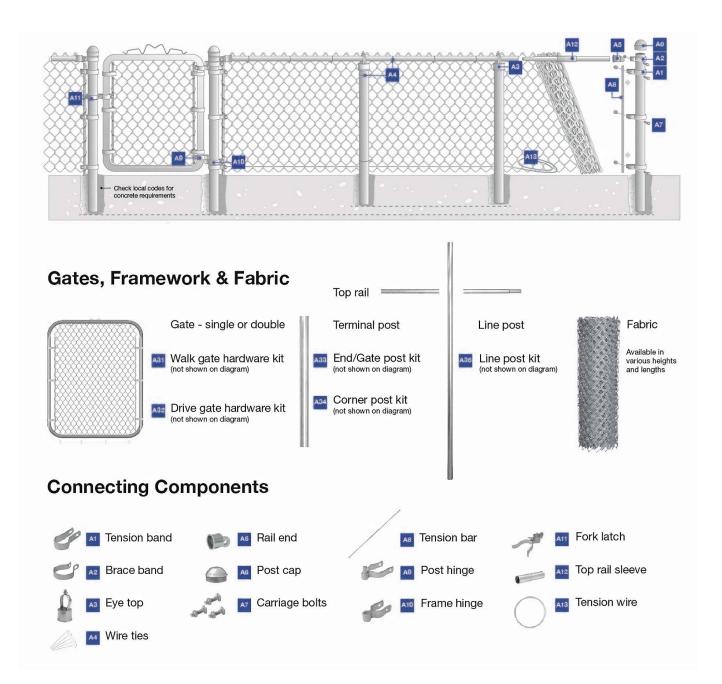

Our chain link components include gates, framework and chain link fabric as shown below. In addition, a variety of accessories are available to help you connect and secure your chain link fence properly and firmly.