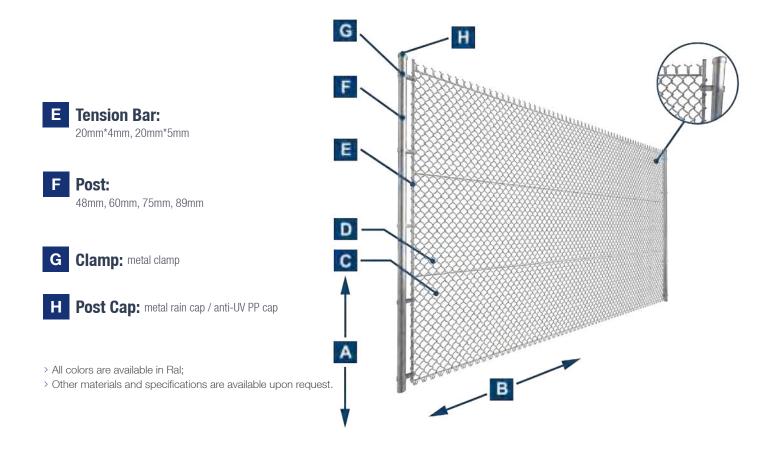

Our chain link components include gates, framework and chain link fabric as shown below. In addition, a variety of accessories are available to help you connect and secure your chain link fence properly and firmly.