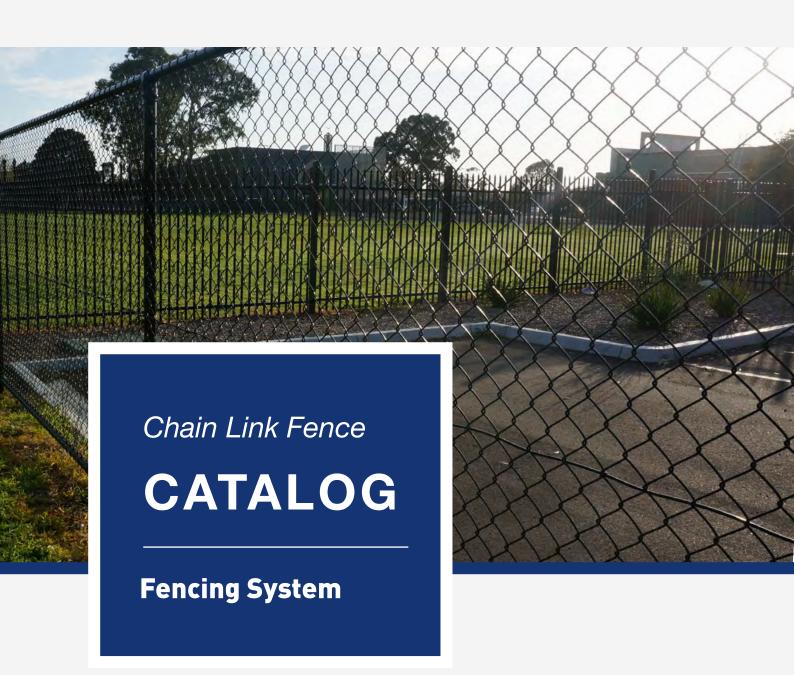

# **Chain Link Fence**

Chain link fence, also known as cyclone fence, hurricane fence or diamond mesh fence, is a type of woven fence usually made of galvanized or PVC coated steel wire.

The wires are woven together to form beautiful diamond patterns. It offers a costeffective solution for residential and commercial applications.

Typically, the shorter heights are commonly selected for residential uses while the taller heights are most often for commercial uses to provide more security.

Besides, it is a great option for road, railway, airport fencing, equipment and facilities protection, pet and small animal raising as well as zoo fencing.