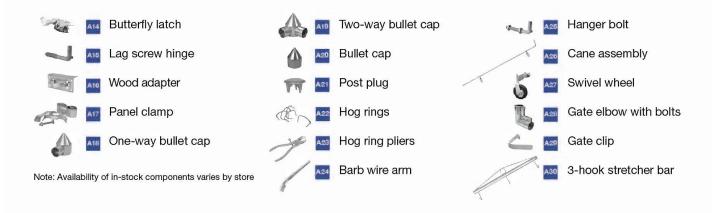

Our chain link components include gates, framework and chain link fabric as shown below. In addition, a variety of accessories are available to help you connect and secure your chain link fence properly and firmly.

## **Optional Components (not shown on diagram)**

CHAIN LINK FENCE WITH BARBED WIRES FOR AIRPORTS

CHAIN LINK FENCE WITH RAZOR WIRES FOR AIRPORTS