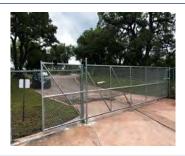

## $\oplus\,$ Chain Link Fence Sliding Gate

| Height        | 1.2 m, 1.5 m, 1.8 m, 2.0 m, 2.2 m, 2.5 m, 3.0 m |  |  |
|---------------|-------------------------------------------------|--|--|
| Width         | 4.0 m, 4.8 m, 6.0 m, 10.0 m                     |  |  |
| Mesh Size     | 50 × 50 mm, 60 × 60 mm, 70 × 70 mm              |  |  |
| Wire Diameter | 3.0–5.0 mm                                      |  |  |
| Post (round)  | 48 mm OD, 60 mm OD                              |  |  |
| Frame Tube    | 32 mm OD, 38 mm OD, etc.                        |  |  |