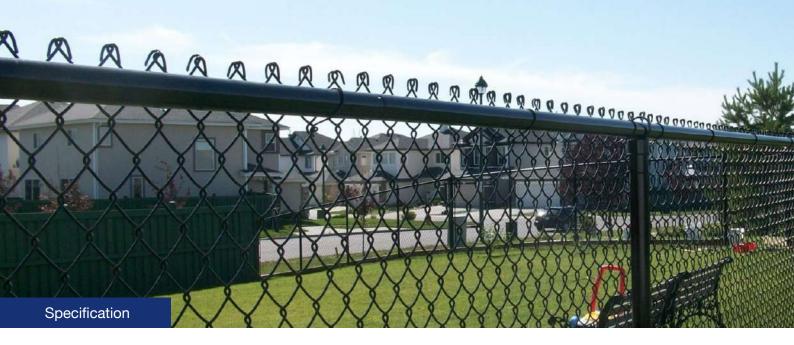

# **Chain Link Fence**

Chain link fence, also known as cyclone fence, hurricane fence or diamond mesh fence, is a type of woven fence usually made of galvanized or PVC coated steel wire.

The wires are woven together to form beautiful diamond patterns. It offers a costeffective solution for residential and commercial applications.

Typically, the shorter heights are commonly selected for residential uses while the taller heights are most often for commercial uses to provide more security.

Besides, it is a great option for road, railway, airport fencing, equipment and facilities protection, pet and small animal raising as well as zoo fencing.

#### Application

It is widely used for residential and commercial applications to create a secure barrier and provide both visibility and security. Besides, it is a great option for road, railway and airport fencing, equipment and facilities protection, pet and small animal raising as well as zoo fencing.