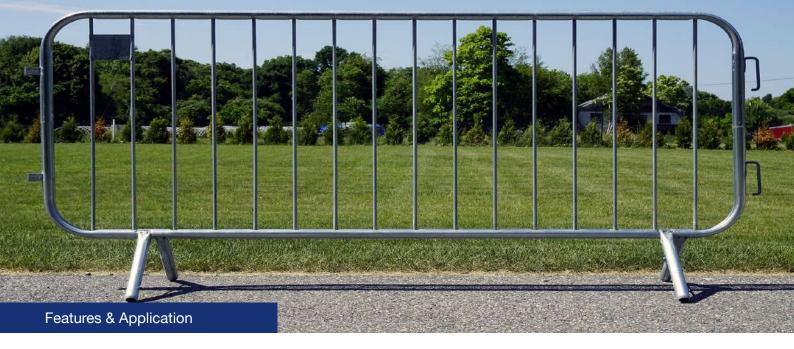

# **Crowd Control Barrier**

Crowd control barrier, also known as pedestrian barrier or crowd control barricade, is a perfect choice for guiding and restricting crowd and traffic flows to keep people and vehicles from entering restricted areas.

It is constructed of superior steel pipes and is hand welded for high strength. It is also provided with an interlocking design, which makes it can be easily hooked to another and create a long, continuous line of protection.

## ⊕ Galvanized

Powder coating

**C** Frame: 32 × 1.2/1.5/2.0 mm, 38 × 1.2/1.5/2.0 mm, 42 × 1.2/1.5/2.0 mm, 48 × 1.2/1.5/2.0 mm

The main components of the crowd control panel are fence panels and bases. We have three kind of bases. Of which, fixed bases are welded to the bottom of the fence panel directly while the flat base and bridge base are bolted to the panel frame. Their specific features are as shown below.