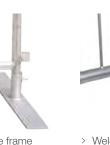

## ⊕ Galvanized

Powder coating

**C** Frame: 32 × 1.2/1.5/2.0 mm, 38 × 1.2/1.5/2.0 mm, 42 × 1.2/1.5/2.0 mm, 48 × 1.2/1.5/2.0 mm

The main components of the crowd control panel are fence panels and bases. We have three kind of bases. Of which, fixed bases are welded to the bottom of the fence panel directly while the flat base and bridge base are bolted to the panel frame. Their specific features are as shown below.

## **Base Types**

> Welded on the frame or removable

**Optional Accessories** 

 $\oplus$  Bridge base

or removable

 $\oplus$  Independent fence gate

 $\oplus$  Fence gate between fence panels

**CUSTOMIZED LOGOS** 