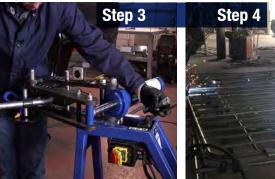

anels and bases. We have three kind of bases. Of which, fixed bases are welded to the bottom of the fence panel directly while the flat base and bridge base are bolted to the panel frame. Their specific features are as shown below.

## **Base Types**





> Welded on the frame or removable

**Optional Accessories** 





 $\oplus$  Bridge base

or removable



 $\oplus$  Independent fence gate



 $\oplus$  Fence gate between fence panels







**CUSTOMIZED LOGOS** 

#### SHADE CLOTH



**SIGNBOARDS** 



## **Production Flow Chart**

## Step 1

Raw materials (galvanized steel pipes)

.....

## Step 2

Pipe cutting

## Step 3

Pipe bending

## Step 4

Crowd control barrier panel welding

## Step 5

Finished crowd control barrier panels

## Step 6

Crowd control barrier panel storage











## Package & Delivery



**CROWD CONTROL BARRIER PACKAGE** 



**CROWD CONTROL BARRIER DELIVERY** 



**CROWD CONTROL BARRIER DELIVERY** 



#### **Features**

#### $\oplus$ Superior steel pipes

All crowd control barriers are made of superior steel pipes for high strength and a long service life.

#### $\oplus$ Detachable bases

Crowd control barriers are provided with detachable bases, easy to handle and transport.

## $\oplus$ Full welding design

Full welding design is employed to make the barrier strong and durable.

## $\oplus$ Interlocking system

It adopts an interlocking system, which makes two panel are connected easily and firmly.

## Excellent surface treatment

Galvanized or power coated surface treatment makes it corrosion and rust resistance and work perfectly in harsh