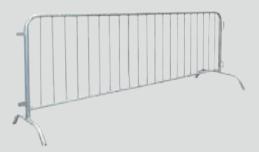

## ⊕ Galvanized

Powder coating

**C** Frame: 32 × 1.2/1.5/2.0 mm, 38 × 1.2/1.5/2.0 mm, 42 × 1.2/1.5/2.0 mm, 48 × 1.2/1.5/2.0 mm

The main components of the crowd control panel are fence panels and bases. We have three kind of bases. Of which, fixed bases are welded to the bottom of the fence panel directly while the flat base and bridge base are bolted to the panel frame. Their specific features are as shown below.

## **Base Types**

> Welded on the frame or removable

**Optional Accessories** 

 $\oplus$  Bridge base

or removable

 $\oplus$  Independent fence gate

 $\oplus$  Fence gate between fence panels

**CUSTOMIZED LOGOS** 