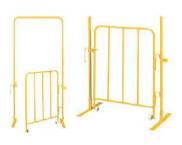

## **Base Types**

> Welded on the frame or removable

**Optional Accessories** 

 $\oplus$  Bridge base

or removable

 $\oplus$  Independent fence gate

 $\oplus$  Fence gate between fence panels

**CUSTOMIZED LOGOS** 