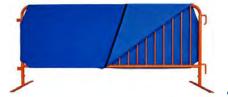

festivals.

## **Surface Treatment**

We have both galvanized and powder coating crowd control barriers for your choice. All RAL colors are available.

## ⊕ Galvanized



Powder coating









**C** Frame: 32 × 1.2/1.5/2.0 mm, 38 × 1.2/1.5/2.0 mm, 42 × 1.2/1.5/2.0 mm, 48 × 1.2/1.5/2.0 mm





The main components of the crowd control panel are fence panels and bases. We have three kind of bases. Of which, fixed bases are welded to the bottom of the fence panel directly while the flat base and bridge base are bolted to the panel frame. Their specific features are as shown below.

## **Base Types**





> Welded on the frame or removable

**Optional Accessories** 





 $\oplus$  Bridge base

or removable



 $\oplus$  Independent fence gate



 $\oplus$  Fence gate between fence panels







**CUSTOMIZED LOGOS** 

#### SHADE CLOTH



**SIGNBOARDS** 



## **Production Flow Chart**

## Step 1

Raw materials (galvanized steel pipes)

.....

## Step 2

Pipe cutting

## Step 3

Pipe bending

## Step 4

Crowd control barrier panel welding

## Step 5

Finished crowd control barrier panels

## Step 6

Crowd control barrier panel storage











## Package & Delivery



**CROWD CONTROL BARRIER PACKAGE** 



**CROWD CONTROL BARRIER DELIVERY** 



**CROWD CONTROL BARRIER DELIVERY** 



#### **Features**

#### $\oplus$ Superior steel pipes

All crowd control barriers are made of superior steel pipes for high strength and a long service life.

#### $\oplus$ Detachable bases

Crowd control barriers are provided with detachable bases, easy to handle and transport.

## $\oplus$ Full w