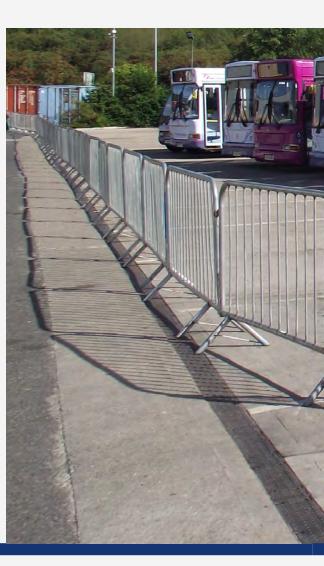

# **Crowd Control Barrier**

Crowd control barrier, also known as pedestrian barrier or crowd control barricade, is a perfect choice for guiding and restricting crowd and traffic flows to keep people and vehicles from entering restricted areas.

Crowd control barrier is widely used in construction sites and many public events, including but not limited to, sports events, concerts, parades, political rallies, demonstrations and outdoor festivals.

## **Application**

Crowd control barrier is widely used in construction sites and many public events, including but not limited to, sports events, concerts, parades, political rallies, demonstrations and outdoor festivals.