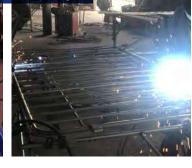

els and bases. We have three kind of bases. Of which, fixed bases are welded to the bottom of the fence panel directly while the flat base and bridge base are bolted to the panel frame. Their specific features are as shown below.

## **Base Types**





> Welded on the frame or removable

**Optional Accessories** 





 $\oplus$  Bridge base

or removable



 $\oplus$  Independent fence gate



 $\oplus$  Fence gate between fence panels







**CUSTOMIZED LOGOS** 

#### SHADE CLOTH



**SIGNBOARDS** 



## **Production Flow Chart**

## Step 1

Raw materials (galvanized steel pipes)

.....

## Step 2

Pipe cutting

## Step 3

Pipe bending

## Step 4

Crowd control barrier panel welding

## Step 5

Finished crowd control barrier panels

## Step 6

Crowd control barrier panel storage











## Package & Delivery



**CROWD CONTROL BARRIER PACKAGE** 



**CROWD CONTROL BARRIER DELIVERY** 



**CROWD CONTROL BARRIER DELIVERY** 



#### **Features**

#### $\oplus$ Superior steel pipes

All crowd control barriers are made of superior steel pipes for high strength and a long service life.

#### $\oplus$ Detachable bases

Crowd control barriers are provided with detachable bases, easy to handle and transport.

## $\oplus$ Full welding design

Full welding design is employed to make the barrier strong and durable.

## $\oplus$ Interlocking system

It adopts an interlocking system, which makes two panel are connected easily and firmly.

## Excellent surface treatment

Galvanized or power coated surface treatment makes it corrosion and rust resistance and work perfectly in harsh e