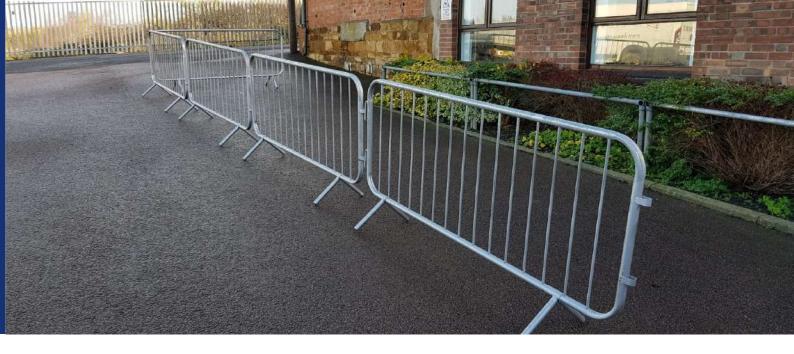

# **Crowd Control Barrier**

Crowd control barrier, also known as pedestrian barrier or crowd control barricade, is a perfect choice for guiding and restricting crowd and traffic flows to keep people and vehicles from entering restricted areas.

It is constructed of superior steel pipes and is hand welded for high strength. It is also provided with an interlocking design, which makes it can be easily hooked to another and create a long, continuous line of protection.

Crowd control barrier is widely used in construction sites and many public events, including but not limited to, sports events, concerts, parades, political rallies, demonstrations and outdoor festivals.