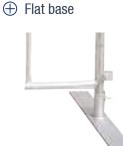

## ⊕ Galvanized

Powder coating

**C** Frame: 32 × 1.2/1.5/2.0 mm, 38 × 1.2/1.5/2.0 mm, 42 × 1.2/1.5/2.0 mm, 48 × 1.2/1.5/2.0 mm

The main components of the crowd control panel are fence panels and bases. We have three kind of bases. Of which, fixed bases are welded to the bottom of the fence panel directly while the flat base and bridge base are bolted to the panel frame. Their specific features are as shown below.

## **Base Types**

> Welded on the frame or removable

**Optional Accessories** 

 $\oplus$  Bridge base

or removable

 $\oplus$  Independent fence gate

 $\oplus$  Fence gate between fence panels

**CUSTOMIZED LOGOS** 