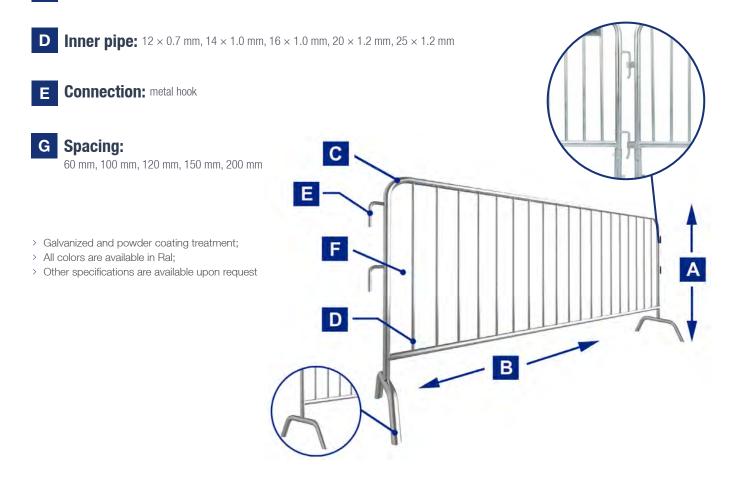

## ⊕ Galvanized

Powder coating

**C** Frame: 32 × 1.2/1.5/2.0 mm, 38 × 1.2/1.5/2.0 mm, 42 × 1.2/1.5/2.0 mm, 48 × 1.2/1.5/2.0 mm

The main components of the crowd control panel are fence panels and bases. We have three kind of bases. Of which, fixed bases are welded to the bottom of the fence panel directly while the flat base and bridge base are bolted to the panel frame. Their specific features are as shown below.

## **Base Types**

> Welded on the frame or removable

**Optional Accessories** 

 $\oplus$  Bridge base

or removable

 $\oplus$  Independent fence gate

 $\oplus$  Fence gate between fence panels

**CUSTOMIZED LOGOS** 