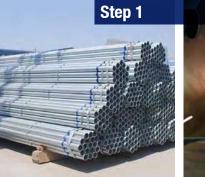

ce panels and bases. We have three kind of bases. Of which, fixed bases are welded to the bottom of the fence panel directly while the flat base and bridge base are bolted to the panel frame. Their specific features are as shown below.

## **Base Types**





> Welded on the frame or removable

**Optional Accessories** 





 $\oplus$  Bridge base

or removable



 $\oplus$  Independent fence gate



 $\oplus$  Fence gate between fence panels







**CUSTOMIZED LOGOS** 

#### SHADE CLOTH



**SIGNBOARDS** 



## **Production Flow Chart**

## Step 1

Raw materials (galvanized steel pipes)

.....

## Step 2

Pipe cutting

## Step 3

Pipe bending

## Step 4

Crowd control barrier panel welding

## Step 5

Finished crowd control barrier panels

## Step 6

Crowd control barrier panel storage











## Package & Delivery



**CROWD CONTROL BARRIER PACKAGE** 



**CROWD CONTROL BARRIER DELIVERY** 



**CROWD CONTROL BARRIER DELIVERY** 



#### **Features**

#### $\oplus$ Superior steel pipes

All crowd control barriers are made of superior steel pipes for high strength and a long service life.

#### $\oplus$ Detachable bases

Crowd control barriers are provided with detachable bases, easy to handle and transport.

## $\oplus$ Full welding design

Full welding design is employed to make the barrier strong and durable.

## $\oplus$ Interlocking system

It adopts an interlocking system, which makes two panel are connected easily and firmly.

## Excellent surface treatment

Galvanized or power coated surface treatment makes it corrosion and rust resistance and work perfectly in h