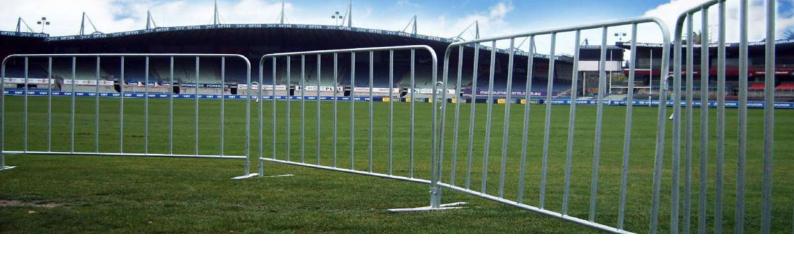

## **Application**

Crowd control barrier is widely used in construction sites and many public events, including but not limited to, sports events, concerts, parades, political rallies, demonstrations and outdoor festivals.

#### AMUSEMENT PARK

PARK ENTRANCE

SPORTING EVENTS

ROADS.

CROWD CONTROL

CYCLING RACE