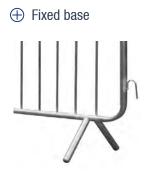

## ⊕ Galvanized

Powder coating

**C** Frame: 32 × 1.2/1.5/2.0 mm, 38 × 1.2/1.5/2.0 mm, 42 × 1.2/1.5/2.0 mm, 48 × 1.2/1.5/2.0 mm

The main components of the crowd control panel are fence panels and bases. We have three kind of bases. Of which, fixed bases are welded to the bottom of the fence panel directly while the flat base and bridge base are bolted to the panel frame. Their specific features are as shown below.

## **Base Types**

> Welded on the frame or removable

**Optional Accessories** 

 $\oplus$  Bridge base

or removable

 $\oplus$  Independent fence gate

 $\oplus$  Fence gate between fence panels

**CUSTOMIZED LOGOS** 