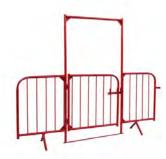

# **Crowd Control Barrier**

Crowd control barrier, also known as pedestrian barrier or crowd control barricade, is a perfect choice for guiding and restricting crowd and traffic flows to keep people and vehicles from entering restricted areas.

It is constructed of superior steel pipes and is hand welded for high strength. It is also provided with an interlocking design, which makes it can be easily hooked to another and create a long, continuous line of protection.

Crowd control barrier is widely used in construction sites and many public events, including but not limited to, sports events, concerts, parades, political rallies, demonstrations and outdoor festivals.