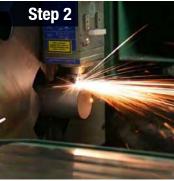

panels and bases. We have three kind of bases. Of which, fixed bases are welded to the bottom of the fence panel directly while the flat base and bridge base are bolted to the panel frame. Their specific features are as shown below.

## **Base Types**





> Welded on the frame or removable

**Optional Accessories** 





 $\oplus$  Bridge base

or removable



 $\oplus$  Independent fence gate



 $\oplus$  Fence gate between fence panels







**CUSTOMIZED LOGOS** 

#### SHADE CLOTH



**SIGNBOARDS** 



## **Production Flow Chart**

## Step 1

Raw materials (galvanized steel pipes)

.....

## Step 2

Pipe cutting

## Step 3

Pipe bending

## Step 4

Crowd control barrier panel welding

## Step 5

Finished crowd control barrier panels

## Step 6

Crowd control barrier panel storage











## Package & Delivery



**CROWD CONTROL BARRIER PACKAGE** 



**CROWD CONTROL BARRIER DELIVERY** 



**CROWD CONTROL BARRIER DELIVERY** 



#### **Features**

#### $\oplus$ Superior steel pipes

All crowd control barriers are made of superior steel pipes for high strength and a long service life.

#### $\oplus$ Detachable bases

Crowd control barriers are provided with detachable bases, easy to handle and transport.

## $\oplus$ Full welding design

Full welding design is employed to make the barrier strong and durable.

## $\oplus$ Interlocking system

It adopts an interlocking system, which makes two panel are connected easily and firmly.

## Excellent surface treatment

Galvanized or power coated surface treatment makes it corrosion and rust resistance and work perfectly in har