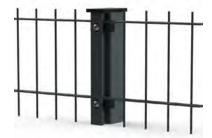

#### **Panel Surface**

The main components and connection methods of our double wire fence ar shown below.

⊕ Clamp bar connection

Metal clamp connection

Spider clip connection

⊕ U bolt connection

igoplus Square clamp connection

⊕ I post connection

**Optional Accessories** 

**WALL SPIKES** 

**RAZOR WIRES** 