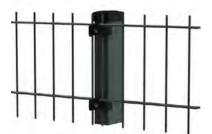

#### **Panel Surface**

The main components and connection methods of our double wire fence ar shown below.

⊕ Clamp bar connection

Metal clamp connection

Spider clip connection

⊕ U bolt connection

igoplus Square clamp connection

⊕ I post connection

**Optional Accessories** 

**WALL SPIKES** 

**RAZOR WIRES** 