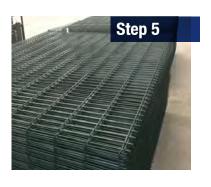

80  $\times$  1.5/2.0 mm, 80  $\times$  100  $\times$  1.5/2.0 mm)

G Post Cap: metal cap / anti-UV plastic cap



- > All colors are available in Ral;
- > Other materials and specifications are available upon request.



#### **Panel Surface**

The main components and connection methods of our double wire fence ar shown below.

⊕ Clamp bar connection



Metal clamp connection



Spider clip connection



⊕ U bolt connection



igoplus Square clamp connection



⊕ I post connection



**Optional Accessories** 



**WALL SPIKES** 



**RAZOR WIRES** 







# **Production Flow Chart**

Step 1

Raw materials (carbon steel wires)

Step 2

Steel wire straightening and cutting

Step 3

Wire mesh welding

Step 4

Wire mesh powder coating

Step 5

Finished double wire fence (powder coating)







#### **Package & Delivery**



PANEL PACKAGE



ACCESSORY PACKAGE



**FENCE DELIVERY** 



#### **Features**

#### Various top design patterns

It has both flat top and arch top design patterns for you to choose from.

#### (+) Excellent surface treatment

Its galvanized or powder coating surface give excellent rust & corrosion resistance to withstand various harsh environment conditions.

### ⊕ Ridge structure

Double horizontal wires are welded firmly to the vertical wire to form a ridge structure.

#### ⊕ Long service life

The galvanized and powder coating treatment allows the double wire fence working properly for nearly 10 years.

#### Competitive price

It provides a competitive price while maintaining high quality, rigidity and a long life service.

#### Less maintenance

It has