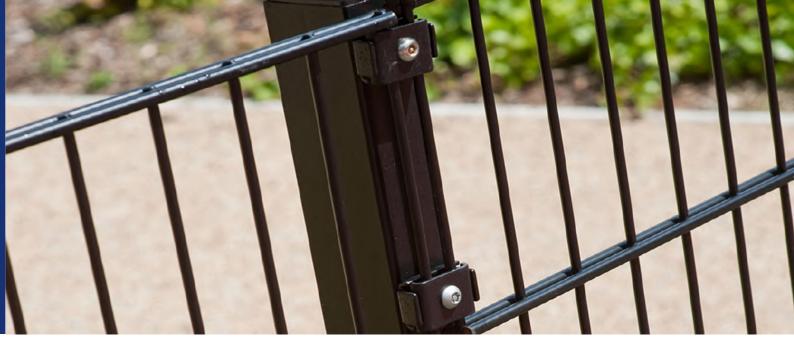

#### **Panel Surface**

The main components and connection methods of our double wire fence ar shown below.

⊕ Clamp bar connection

Metal clamp connection

Spider clip connection

⊕ U bolt connection

igoplus Square clamp connection