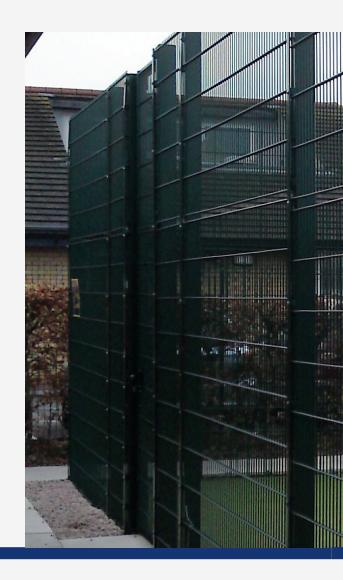

## **Double Wire Fence**

Double wire fence, also known as twin wire fence, is a kind of specially designed welded wire fence with double horizontal wires welded to single vertical wire. Its unique structure makes it stronger and more durable than single wire fence. Our double wire fence is made of high quality carbon steel wires with a diameter of 6/5/6 mm or 8/6/8 mm. Typically, our double wire fence cannot come with folds because of its vertical wire is too strong for bending. Besides, galvanized or powder coating treatment gives the double wire fence excellent corrosion and rust resistance performance and a long service life. Double wire fence is very popular in European markets and is widely used in various residential, commercial and industrial applications, including but not limited to, playgrounds, schools, communities, gardens, parks, etc.