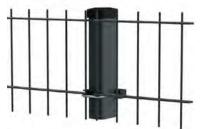

#### **Panel Surface**

The main components and connection methods of our double wire fence ar shown below.

⊕ Clamp bar connection

Metal clamp connection

Spider clip connection

⊕ U bolt connection

igoplus Square clamp connection