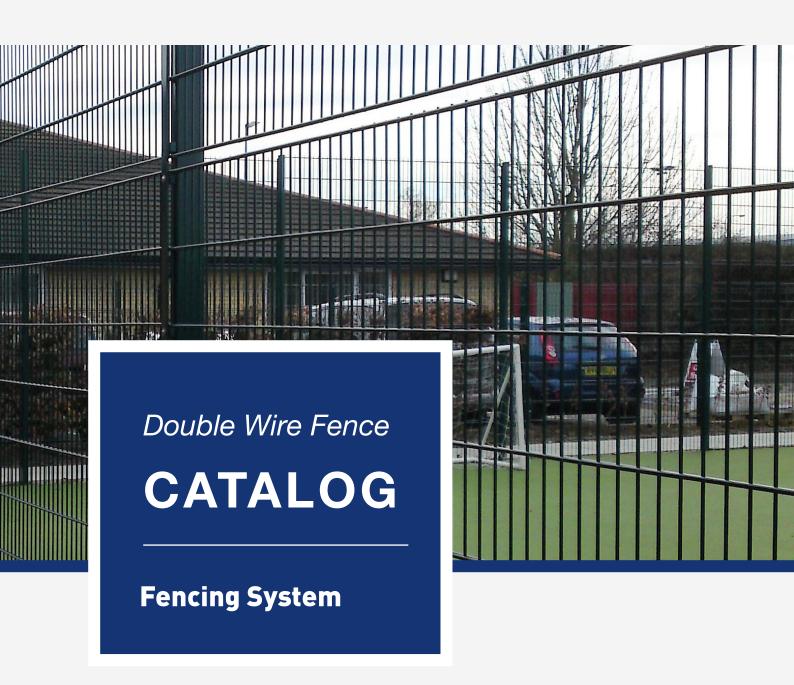

## **Double Wire Fence**

Double wire fence, also known as twin wire fence, is a kind of specially designed welded wire fence with double horizontal wires welded to single vertical wire. Its unique structure makes it stronger and more durable than single wire fence. Our double wire fence is made of high quality carbon steel wires with a diameter of 6/5/6 mm or 8/6/8 mm. Typically, our double wire fence cannot come with folds because of its vertical wire is too strong for bending. Besides, galvanized or powder coating treatment gives the double wire fence excellent corrosion and rust resistance performance and a long service life. Double wire fence is very popular in European markets and is widely used in various residential, commercial and industrial applications, including but not limited to, playgrounds, schools, communities, gardens, parks, etc.