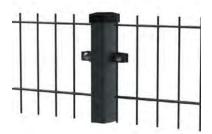

#### **Panel Surface**

The main components and connection methods of our double wire fence ar shown below.

⊕ Clamp bar connection

Metal clamp connection

Spider clip connection

⊕ U bolt connection

igoplus Square clamp connection