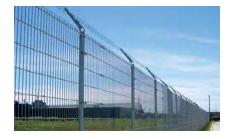

## **Double Wire Fence**

Double wire fence, also known as twin wire fence, is a kind of specially designed welded wire fence with double horizontal wires welded to single vertical wire. Its unique structure makes it stronger and more durable than single wire fence. Our double wire fence is made of high quality carbon steel wires with a diameter of 6/5/6 mm or 8/6/8 mm. Typically, our double wire fence cannot come with folds because of its vertical wire is too strong for bending. Besides, galvanized or powder coating treatment gives the double wire fence excellent corrosion and rust resistance performance and a long service life. Double wire fence is very popular in European markets and is widely used in various residential, commercial and industrial applications, including but not limited to, playgrounds, schools, communities, gardens, parks, etc.