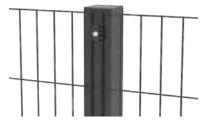

#### **Panel Surface**

The main components and connection methods of our double wire fence ar shown below.

⊕ Clamp bar connection

Metal clamp connection

Spider clip connection

⊕ U bolt connection

igoplus Square clamp connection

⊕ I post connection

**Optional Accessories** 

**WALL SPIKES** 

**RAZOR WIRES** 