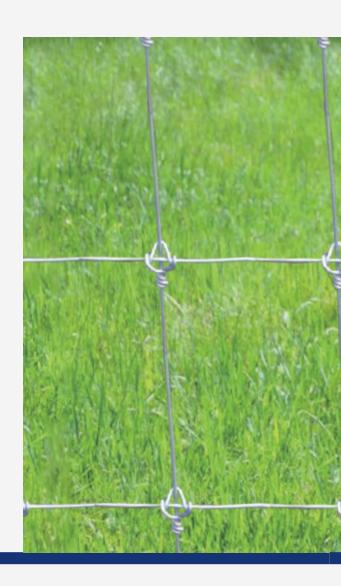

## Fixed Knot Deer Fence

Fixed knot deer fence is the strongest fence type with increased post spacing, highest visibility and low maintenance – which takes advantage of fixed knots formed by using separate wires to tie the continuous horizontal and vertical wires together without sliding.

Fixed knot deer fence is long life and faster installation. Ideal for all terrains, as well as corrals and pastures, able to withstand the demands of corralling large animal herds, galvanized wire resists weathering as well as wear and tear.