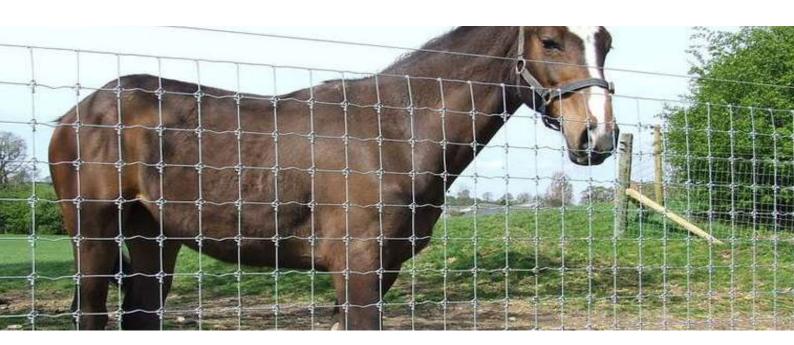

Fixed knot deer fence is long life and faster installation. Ideal for all terrains, as well as corrals and pastures, able to withstand the demands of corralling large animal herds, galvanized wire resists weathering as well as wear and tear.