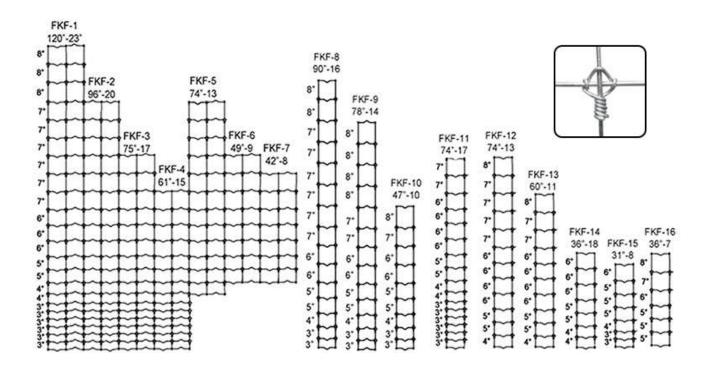

## Fixed Knot Deer Fence

Fixed knot deer fence is the strongest fence type with increased post spacing, highest visibility and low maintenance – which takes advantage of fixed knots formed by using separate wires to tie the continuous horizontal and vertical wires together without sliding.

Fixed knot deer fence is long life and faster installation. Ideal for all terrains, as well as corrals and pastures, able to withstand the demands of corralling large animal herds, galvanized wire resists weathering as well as wear and tear.

Material: Hot dipped galvanized wire, electro galvanized wire, high tensile steel wire

Wire: 2mm-2.8mm Height: 0.8m-2.44m Length: 50m or 100m

**Post:** T post, T studded post, Y post, Angle steel post

Surface treatment: Hot dipped galvanized, electro galvanized