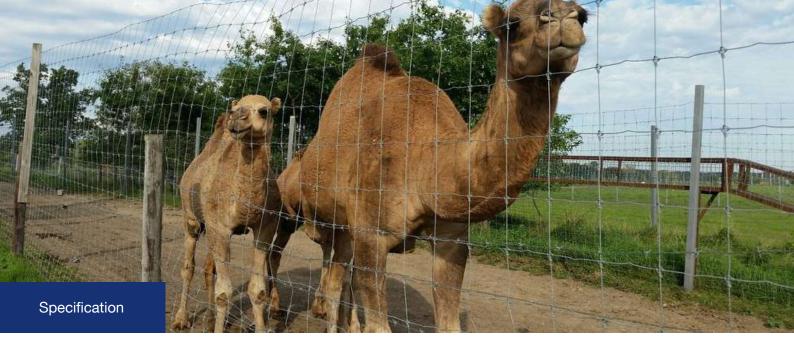

Fixed knot deer fence is long life and faster installation. Ideal for all terrains, as well as corrals and pastures, able to withstand the demands of corralling large animal herds, galvanized wire resists weathering as well as wear and tear.