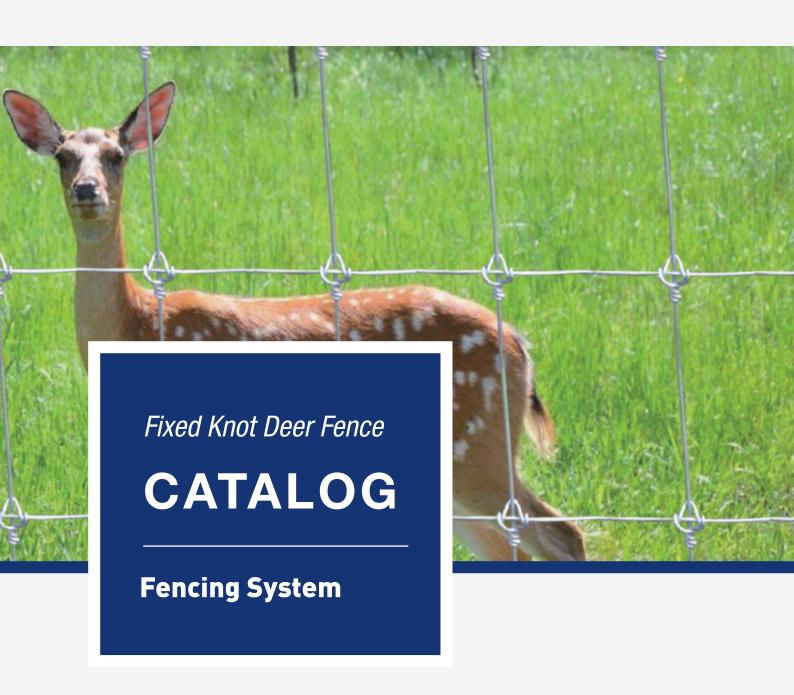

## Fixed Knot Deer Fence

Fixed knot deer fence is the strongest fence type with increased post spacing, highest visibility and low maintenance – which takes advantage of fixed knots formed by using separate wires to tie the continuous horizontal and vertical wires together without sliding.