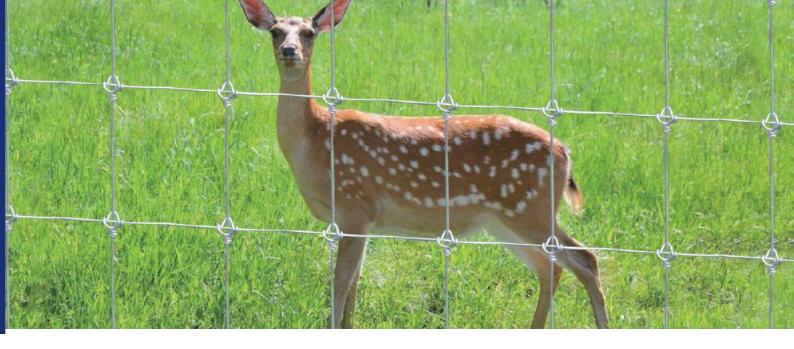

## Fixed Knot Deer Fence

Fixed knot deer fence is the strongest fence type with increased post spacing, highest visibility and low maintenance – which takes advantage of fixed knots formed by using separate wires to tie the continuous horizontal and vertical wires together without sliding.

Fixed knot deer fence is long life and faster installation. Ideal for all terrains, as well as corrals and pastures, able to withstand the demands of corralling large animal herds, galvanized wire resists weathering as well as wear and tear.