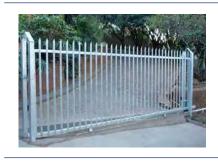

### $\oplus$ Palisade fencing single swing gate

| Height            | 1.2 m, 1.5 m, 1.8 m, 2.0 m, 2.2 m, 2.5 m, 3.0 m |  |
|-------------------|-------------------------------------------------|--|
| Width             | 0.8 m, 1.0 m, 1.2 m, 1.5 m, 2.0 m               |  |
| Angle Steel       | 40 × 40 mm, 50 × 50 mm                          |  |
| Pale Size (W/D)   | 62 mm, 65 mm, 70 mm                             |  |
| Post (square)     | 60 × 60 mm, 80 × 80 mm, 100 × 100 mm            |  |
| Surface Treatment | Hot dipped galvanized, powder coating           |  |

### $\oplus$ Palisade fence double swing gate

| Height            | 1.2 m, 1.5 m, 1.8 m, 2.0 m, 2.2 m, 2.5 m, 3.0 m |  |
|-------------------|-------------------------------------------------|--|
| Width             | 4.0 m, 4.8 m, 6.0 m, 10.0 m                     |  |
| Angle Steel       | 40 × 40 mm, 50 × 50 mm                          |  |
| Pale Size (W/D)   | 62 mm, 65 mm, 70 mm                             |  |
| Post (square)     | 60 × 60 mm, 80 × 80 mm, 100 × 100 mm            |  |
| Surface Treatment | Hot dipped galvanized, powder coating           |  |