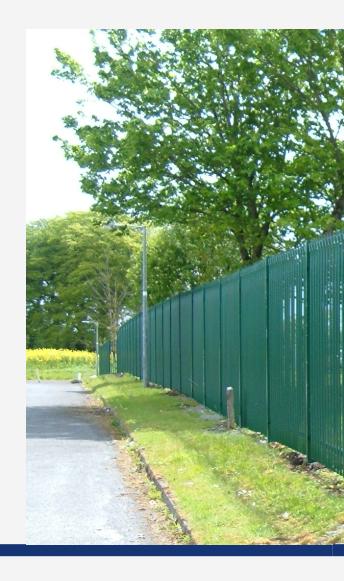

# Palisade Fencing

Palisade fencing is a high security fencing prevailing in Europe, Australia and South Africa markets.

It is designed to be strong, durable and provide excellent protection against climbing and cutting through.

Its imposing appearance, minimal foot holes and robust vertical steel pales ensure its excellent protection against unauthorized access, vandalism and attack.

Besides, it is also a good alternative to high walls.

Typically, it is widely used to address a wide range of perimeter security needs from general purpose to high security purpose and is widely used in various residential, commercial and industrial applications, including but not limited to, highways, airports, docks, schools, sports grounds, leisure facilities, etc.