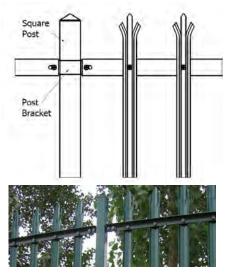

### Connection

Assembly Method of I Post

**I POST CONNECTION** 

SQUARE POST CONNECTION

- > All panel pales are provided in 17 pieces;
- > M8 × 30, M12 × 30 anti-vandal steel or stainless steel bolts are provided;
- > All colors are available in Ral;
- > Other materials and specifications are available upon request.