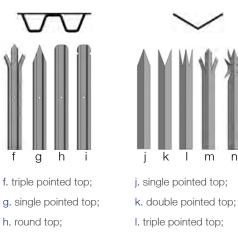

### **Pales**

Our palisade fencing can be divided into three types by pale profile, namely, D-section pales, W-section pales and angle steel pales as listed below.

- b. triple pointed top;
- c. single pointed top;
- d. round top;
- e. round & notch top

⊕ W-section pales

- i. round & notch top
- m. triple pointed & splayed top; n. triple pointed & spikes top

;

m n

- B Width: 2750 mm
- **C Pale Type:** W-profile, D-profile and angle steel
- **D Pale Top:** square top, triple pointed top, single pointed top, round top, round & notch top, etc.
- **E** Pale Thickness: 1.5 mm, 2.0 mm, 2.5 mm, 3.0 mm, 3.5 mm
- F Horizontal Rail: angle steel (40 mm × 40 mm × 4 mm, 50 mm × 50 mm × 5 mm, 50 mm × 50 mm × 6 mm)
- **G** Post: square post (60 mm × 60 mm, 80 mm × 80 mm, 100 × 100 mm); I post (100 × 55 mm)
- **H Connection:** fish plate (40 mm × 8 mm × 150 mm)