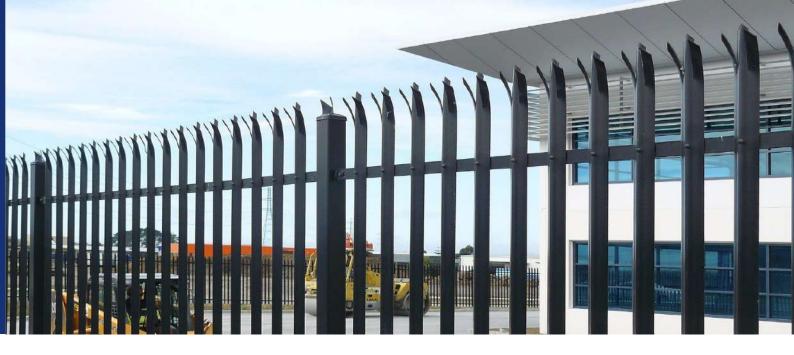

# Palisade Fencing

Palisade fencing is a high security fencing prevailing in Europe, Australia and South Africa markets.

It is designed to be strong, durable and provide excellent protection against climbing and cutting through.

Its imposing appearance, minimal foot holes and robust vertical steel pales ensure its excellent protection against unauthorized access, vandalism and attack.

Besides, it is also a good alternative to high walls.