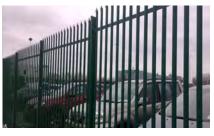

# Palisade Fencing

Palisade fencing is a high security fencing prevailing in Europe, Australia and South Africa markets.

It is designed to be strong, durable and provide excellent protection against climbing and cutting through.

Its imposing appearance, minimal foot holes and robust vertical steel pales ensure its excellent protection against unauthorized access, vandalism and attack.

Besides, it is also a good alternative to high walls.

Typically, it is widely used to address a wide range of perimeter security needs from general purpose to high security purpose and is widely used in various residential, commercial and industrial applications, including but not limited to, highways, airports, docks, schools, sports grounds, leisure facilities, etc.