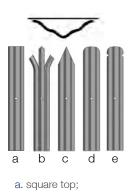

### **Pales**

Our palisade fencing can be divided into three types by pale profile, namely, D-section pales, W-section pales and angle steel pales as listed below.

- b. triple pointed top;
- c. single pointed top;
- d. round top;
- e. round & notch top

- B Width: 2750 mm
- **C Pale Type:** W-profile, D-profile and angle steel
- **D Pale Top:** square top, triple pointed top, single pointed top, round top, round & notch top, etc.
- **E** Pale Thickness: 1.5 mm, 2.0 mm, 2.5 mm, 3.0 mm, 3.5 mm
- F Horizontal Rail: angle steel (40 mm × 40 mm × 4 mm, 50 mm × 50 mm × 5 mm, 50 mm × 50 mm × 6 mm)
- **G** Post: square post (60 mm × 60 mm, 80 mm × 80 mm, 100 × 100 mm); I post (100 × 55 mm)
- **H Connection:** fish plate (40 mm × 8 mm × 150 mm)