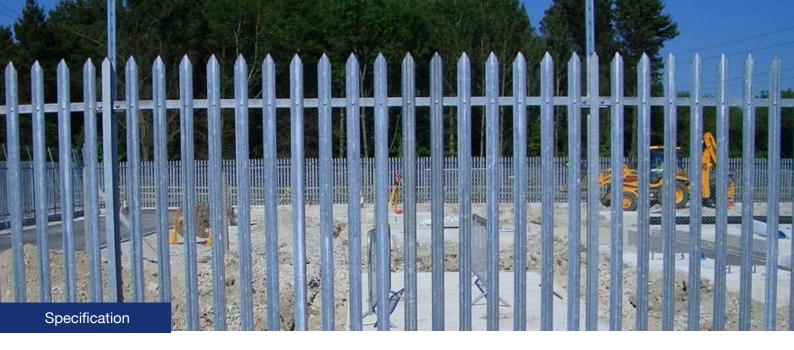

# Palisade Fencing

Palisade fencing is a high security fencing prevailing in Europe, Australia and South Africa markets.

It is designed to be strong, durable and provide excellent protection against climbing and cutting through.

Its imposing appearance, minimal foot holes and robust vertical steel pales ensure its excellent protection against unauthorized access, vandalism and attack.

Besides, it is also a good alternative to high walls.

Typically, it is widely used to address a wide range of perimeter security needs from general purpose to high security purpose and is widely used in various residential, commercial and industrial applications, including but not limited to, highways, airports, docks, schools, sports grounds, leisure facilities, etc.