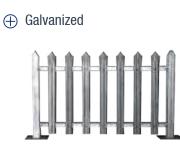

# Palisade Fencing

Palisade fencing is a high security fencing prevailing in Europe, Australia and South Africa markets.

It is designed to be strong, durable and provide excellent protection against climbing and cutting through.

Its imposing appearance, minimal foot holes and robust vertical steel pales ensure its excellent protection against unauthorized access, vandalism and attack.

Besides, it is also a good alternative to high walls.

#### **Fence panel**

We have both galvanized and powder coating palisade fencing for your choice. All RAL colors are available.

Angle steel pales

k

j