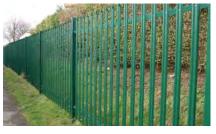

# Palisade Fencing

Palisade fencing is a high security fencing prevailing in Europe, Australia and South Africa markets.

It is designed to be strong, durable and provide excellent protection against climbing and cutting through.

Its imposing appearance, minimal foot holes and robust vertical steel pales ensure its excellent protection against unauthorized access, vandalism and attack.

Besides, it is also a good alternative to high walls.

Typically, it is widely used to address a wide range of perimeter security needs from general purpose to high security purpose and is widely used in various residential, commercial and industrial applications, including but not limited to, highways, airports, docks, schools, sports grounds, leisure facilities, etc.