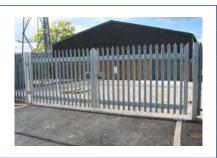

### $\oplus$ Palisade fencing sliding gate

| Height            | 1.2 m, 1.5 m, 1.8 m, 2.0 m, 2.2 m, 2.5 m, 3.0 m |  |
|-------------------|-------------------------------------------------|--|
| Width             | 4.0 m, 4.8 m, 6.0 m, 10.0 m                     |  |
| Angle Steel       | 40 × 40 mm, 50 × 50 mm                          |  |
| Pale Size (W/D)   | 62 mm, 65 mm, 70 mm                             |  |
| Post (square)     | 60 × 60 mm, 80 × 80 mm, 100 × 100 mm            |  |
| Surface Treatment | Hot dipped galvanized, powder coating           |  |