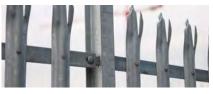

# Palisade Fencing

Palisade fencing is a high security fencing prevailing in Europe, Australia and South Africa markets.

It is designed to be strong, durable and provide excellent protection against climbing and cutting through.

Its imposing appearance, minimal foot holes and robust vertical steel pales ensure its excellent protection against unauthorized access, vandalism and attack.

Besides, it is also a good alternative to high walls.

Typically, it is widely used to address a wide range of perimeter security needs from general purpose to high security purpose and is widely used in various residential, commercial and industrial applications, including but not limited to, highways, airports, docks, schools, sports grounds, leisure facilities, etc.