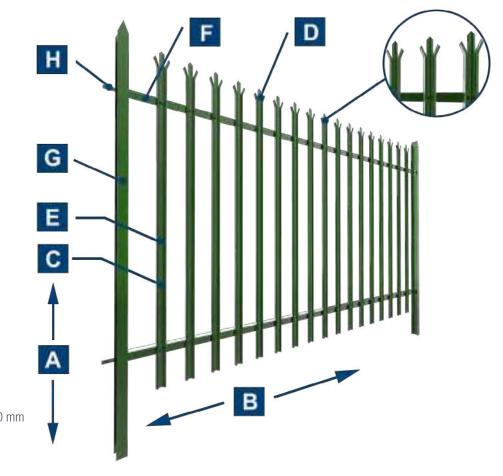

- B Width: 2750 mm
- **C Pale Type:** W-profile, D-profile and angle steel
- **D Pale Top:** square top, triple pointed top, single pointed top, round top, round & notch top, etc.
- **E** Pale Thickness: 1.5 mm, 2.0 mm, 2.5 mm, 3.0 mm, 3.5 mm
- F Horizontal Rail: angle steel (40 mm × 40 mm × 4 mm, 50 mm × 50 mm × 5 mm, 50 mm × 50 mm × 6 mm)
- **G** Post: square post (60 mm × 60 mm, 80 mm × 80 mm, 100 × 100 mm); I post (100 × 55 mm)
- **H Connection:** fish plate (40 mm × 8 mm × 150 mm)

### $\oplus$ Specification of W–Section Type

| Panel Size |        | W-Section Pale: 62mm, 70mm, 72mm |           | Horizontal Rail                    | Post                                       |             |
|------------|--------|----------------------------------|-----------|------------------------------------|--------------------------------------------|-------------|
| Height     | Width  | Pale thickness                   | Qty: Pale | Angle Steel                        | Square Post                                | I Post      |
| 1.8 m      | 2.75 m | 2/2.5/3 mm                       | 17 pcs    | _ 40 × 40 × 4 mm,<br>50× 50 × 6 mm | 60 × 60 mm, 80<br>× 80 mm, 100 ×<br>100 mm | 100 × 55 mm |
| 2.1 m      | 2.75 m | 2/2.5/3 mm                       | 17 pcs    |                                    |                                            |             |
| 2.4 m      | 2.75 m | 2/2.5/3 mm                       | 17 pcs    |                                    |                                            |             |
| 3.0 m      | 2.75 m | 2/2.5/3/3.5 mm                   | 17 pcs    |                                    |                                            |             |

### ⊕ Specification of D−Section Type

| Panel Size |        | W-Section Pale: 62mm, 65mm, 70mm |           | Horizontal Rail                    | Post                                       |             |
|------------|--------|----------------------------------|-----------|------------------------------------|--------------------------------------------|-------------|
| Height     | Width  | Pale thickness                   | Qty: Pale | Angle Steel                        | Square Post                                | l Post      |
| 1.8 m      | 2.75 m | 1.5/2/2.5/3 mm                   | 17 pcs    | _ 40 × 40 × 4 mm,<br>50× 50 × 5 mm | 60 × 60 mm, 80<br>× 80 mm, 100 ×<br>100 mm | 100 × 55 mm |
| 2.1 m      | 2.75 m | 1.5/2/2.5/3 mm                   | 17 pcs    |                                    |                                            |             |
| 2.4 m      | 2.75 m | 1.5/2/2.5/3 mm                   | 17 pcs    |                                    |                                            |             |
| 3.0 m      | 2.75 m | 1.5/2/2.5/3 mm                   | 17 pcs    |                                    |                                            |             |