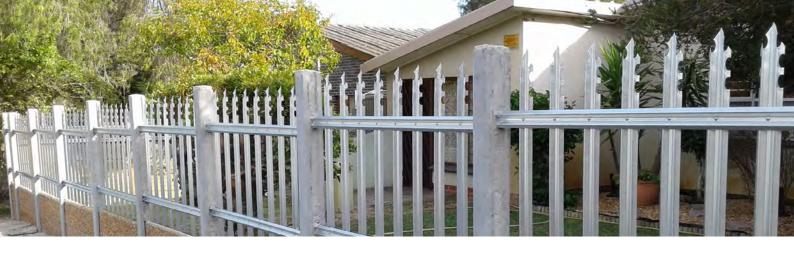

# Palisade Fencing

Palisade fencing is a high security fencing prevailing in Europe, Australia and South Africa markets.

It is designed to be strong, durable and provide excellent protection against climbing and cutting through.

Its imposing appearance, minimal foot holes and robust vertical steel pales ensure its excellent protection against unauthorized access, vandalism and attack.

Besides, it is also a good alternative to high walls.

Typically, it is widely used to address a wide range of perimeter security needs from general purpose to high security purpose and is widely used in various residential, commercial and industrial applications, including but not limited to, highways, airports, docks, schools, sports grounds, leisure facilities, etc.