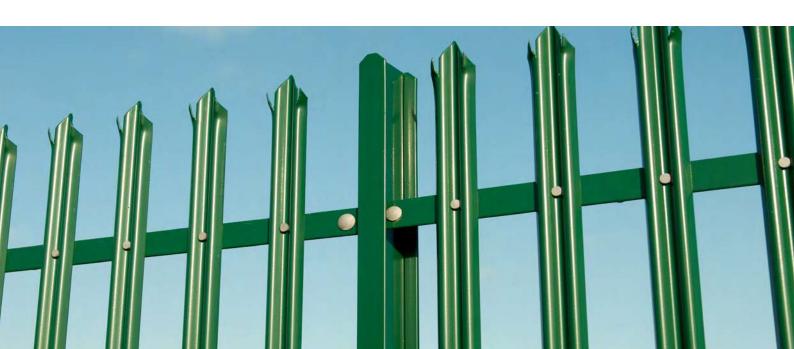

### **Pales**

Our palisade fencing can be divided into three types by pale profile, namely, D-section pales, W-section pales and angle steel pales as listed below.

- b. triple pointed top;
- c. single pointed top;
- d. round top;
- e. round & notch top

### Connection

Assembly Method of I Post

**I POST CONNECTION** 

SQUARE POST CONNECTION

- > All panel pales are provided in 17 pieces;
- > M8 × 30, M12 × 30 anti-vandal steel or stainless steel bolts are provided;
- > All colors are available in Ral;
- > Other materials and specifications are available upon request.