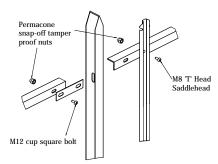

### Connection

Assembly Method of I Post

**I POST CONNECTION** 

SQUARE POST CONNECTION

- > All panel pales are provided in 17 pieces;
- > M8 × 30, M12 × 30 anti-vandal steel or stainless steel bolts are provided;
- > All colors are available in Ral;
- > Other materials and specifications are available upon request.