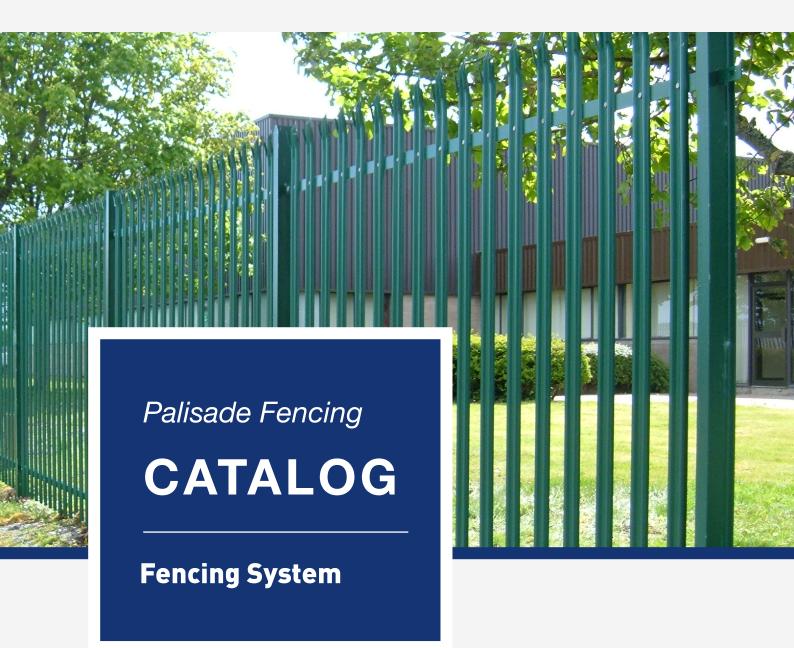

# Palisade Fencing

Palisade fencing is a high security fencing prevailing in Europe, Australia and South Africa markets.

It is designed to be strong, durable and provide excellent protection against climbing and cutting through.

Its imposing appearance, minimal foot holes and robust vertical steel pales ensure its excellent protection against unauthorized access, vandalism and attack.

Besides, it is also a good alternative to high walls.

Typically, it is widely used to address a wide range of perimeter security needs from general purpose to high security purpose and is widely used in various residential, commercial and industrial applications, including but not limited to, highways, airports, docks, schools, sports grounds, leisure facilities, etc.