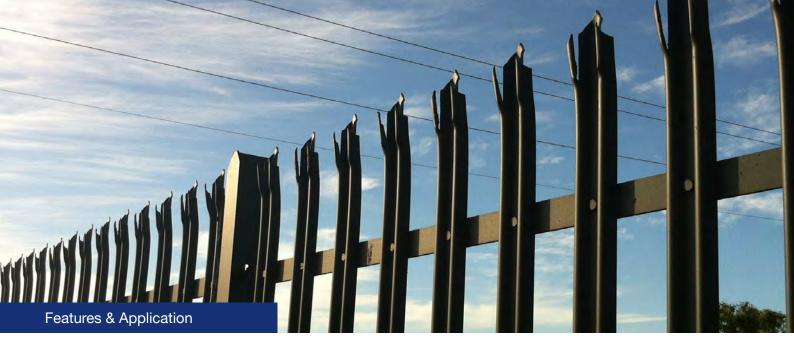

#### **Features**

Excellent resistance to deformation
High tensile fixings and support base offer
maximum resistance to deformation.

. . . . . . . .

Match up with most surroundings
A wide range of designs and colors are
available to perfectly match up with most
surroundings.

unauthorized access, vandalism and attack.

 $\oplus$  Corrosion & rust resistance

Excellent corrosion & rust resistance and weather resistance performance.

#### $\oplus$ Fast & easy installation

Fast and easy installation and less maintenance.

Against unauthorized access, vandalism and attack
Providing a higher level of security and excellent protection against