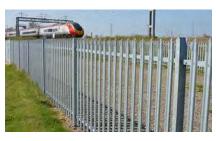

#### Application

Palisade fencing is designed to provide a high level of security for a wide range of outdoor applications and is widely used in schools, commercial buildings, parks, churches, stadiums, railways, yards, companies, etc.

COMMUNITIES

GARDENS

PARKS

RAILWAYS

PARKING LOTS

HIGHWAYS