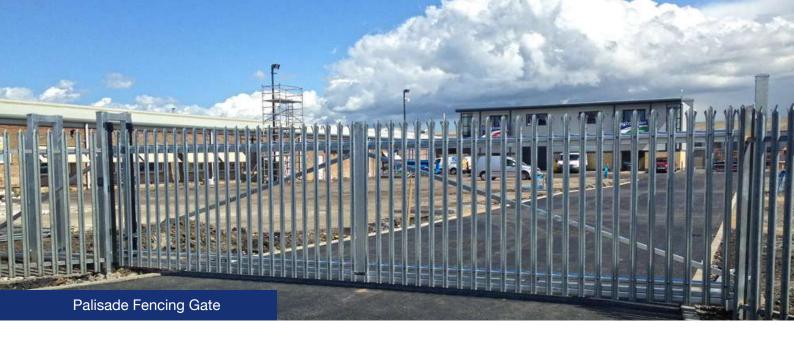

### $\oplus$ Palisade fencing single swing gate

| Height            | 1.2 m, 1.5 m, 1.8 m, 2.0 m, 2.2 m, 2.5 m, 3.0 m |  |
|-------------------|-------------------------------------------------|--|
| Width             | 0.8 m, 1.0 m, 1.2 m, 1.5 m, 2.0 m               |  |
| Angle Steel       | 40 × 40 mm, 50 × 50 mm                          |  |
| Pale Size (W/D)   | 62 mm, 65 mm, 70 mm                             |  |
| Post (square)     | 60 × 60 mm, 80 × 80 mm, 100 × 100 mm            |  |
| Surface Treatment | Hot dipped galvanized, powder coating           |  |

### $\oplus$ Palisade fence double swing gate

| Height            | 1.2 m, 1.5 m, 1.8 m, 2.0 m, 2.2 m, 2.5 m, 3.0 m |  |
|-------------------|-------------------------------------------------|--|
| Width             | 4.0 m, 4.8 m, 6.0 m, 10.0 m                     |  |
| Angle Steel       | 40 × 40 mm, 50 × 50 mm                          |  |
| Pale Size (W/D)   | 62 mm, 65 mm, 70 mm                             |  |
| Post (square)     | 60 × 60 mm, 80 × 80 mm, 100 × 100 mm            |  |
| Surface Treatment | Hot dipped galvanized, powder coating           |  |

### $\oplus$ Palisade fencing sliding gate

| Height            | 1.2 m, 1.5 m, 1.8 m, 2.0 m, 2.2 m, 2.5 m, 3.0 m |  |
|-------------------|-------------------------------------------------|--|
| Width             | 4.0 m, 4.8 m, 6.0 m, 10.0 m                     |  |
| Angle Steel       | 40 × 40 mm, 50 × 50 mm                          |  |
| Pale Size (W/D)   | 62 mm, 65 mm, 70 mm                             |  |
| Post (square)     | 60 × 60 mm, 80 × 80 mm, 100 × 100 mm            |  |
| Surface Treatment | Hot dipped galvanized, powder coating           |  |