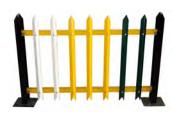

#### **Fence panel**

We have both galvanized and powder coating palisade fencing for your choice. All RAL colors are available.

Angle steel pales

k

j