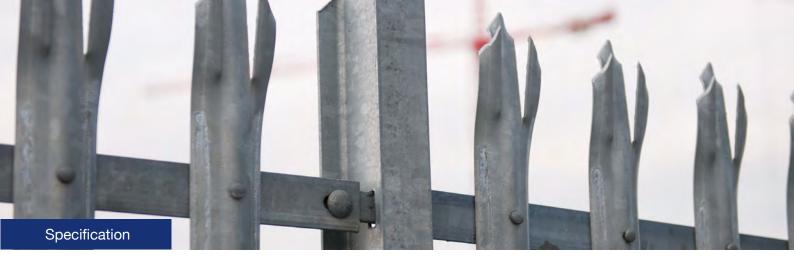

#### **Features**

Excellent resistance to deformation
High tensile fixings and support base offer
maximum resistance to deformation.

. . . . . . . .

Match up with most surroundings
A wide range of designs and colors are
available to perfectly match up with most
surroundings.

unauthorized access, vandalism and attack.

 $\oplus$  Corrosion & rust resistance

Excellent corrosion & rust resistance and weather resistance performance.

#### $\oplus$ Fast & easy installation

Fast and easy installation and less maintenance.

Against unauthorized access, vandalism and attack
Providing a higher level of security and excellent protection against