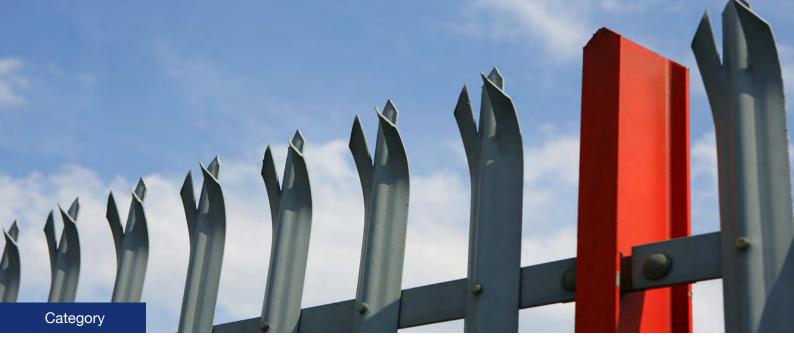

### **Pales**

Our palisade fencing can be divided into three types by pale profile, namely, D-section pales, W-section pales and angle steel pales as listed below.

- b. triple pointed top;
- c. single pointed top;
- d. round top;
- e. round & notch top