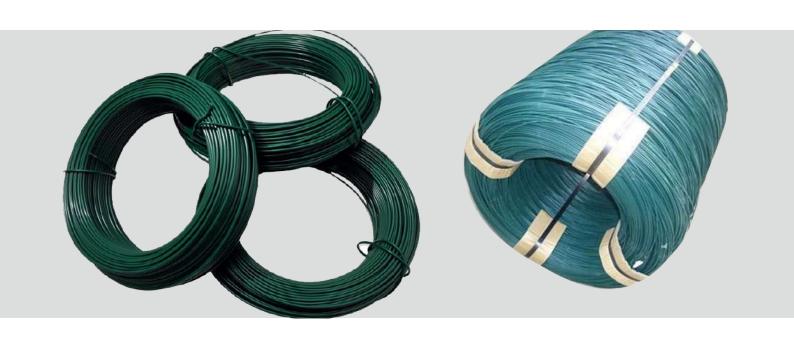

### **PVC Coated Wire**

PE Coated Wire

### **Specifications**

**Coating material:** PVC and PE

Wire material: Inner wire material:electric galvanized , hot dipped galvanized,

stainless steel wire

Wire diameter: 0.8 mm - 5.0 mm

Wire color: Black, white, green, yellow and red, other colors also available on request.