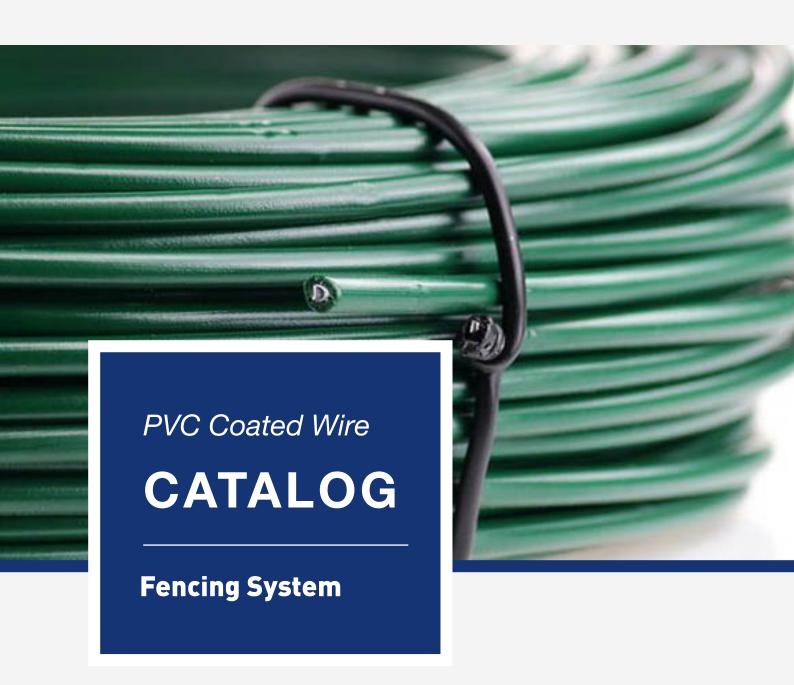

# **PVC Coated Wire**

PVC Coated Wire is a kind of wire which is processing to make plastic and galvanized steel or stainless steel tightly together. The galvanized wire can fit with the PVC coating well. PVC coated wires can be made into many colors. And they are mainly made into PVC coated wire fences.