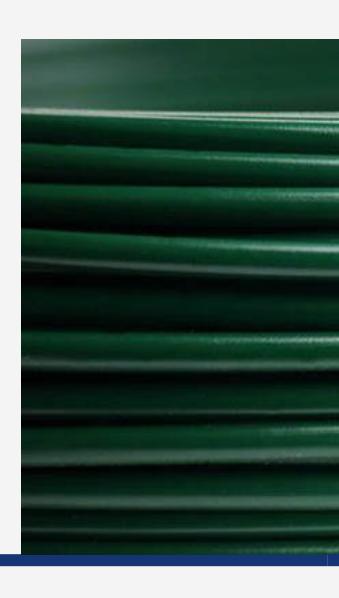

# **PVC Coated Wire**

PVC Coated Wire is a kind of wire which is processing to make plastic and galvanized steel or stainless steel tightly together. The galvanized wire can fit with the PVC coating well. PVC coated wires can be made into many colors. And they are mainly made into PVC coated wire fences.

### **PVC Coated Wire**

PE Coated Wire

### **Specifications**

**Coating material:** PVC and PE

Wire material: Inner wire material:electric galvanized , hot dipped galvanized,

stainless steel wire

Wire diameter: 0.8 mm - 5.0 mm

Wire color: Black, white, green, yellow and red, other colors also available on request.