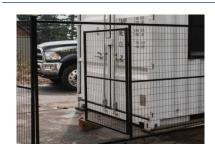

#### ① Crowd control barrier single swing gate / Match with crowd control barrier

| Height            | 3.0 m                                 |
|-------------------|---------------------------------------|
| Width             | 1.3 m                                 |
| Frame Tube        | 40 mm OD                              |
| Surface Treatment | Hot dipped galvanized, powder coating |
|                   |                                       |