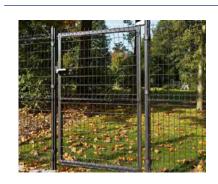

## $\bigoplus$ Curvy welded fence single swing gate / Match with curvy welded fence

| Height            | 1.2 m, 1.5 m, 1.8 m, 2.0 m, 2.2 m, 2.5 m, 3.0 m |
|-------------------|-------------------------------------------------|
| Width             | 0.8 m, 1.0 m, 1.2 m, 1.5 m, 2.0 m               |
| Mesh Size         | 50 × 100 mm, 50 × 200 mm, 75 × 150 mm           |
| Wire Diameter     | 3.0–5.0 mm                                      |
| Post (square)     | 60 × 60 mm, 80 × 80 mm, 100 × 100 mm            |
| Frame Tube        | 20× 20 mm, 25× 25 mm, 30 × 30 mm                |
| Surface Treatment | Hot dipped galvanized, powder coating           |