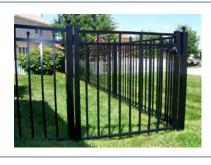

## ① Steel fence single swing gate / Match with steel fence

| Height              | 1.2 m, 1.5 m, 1.8 m, 2.0 m, 2.2 m, 2.5 m, 3.0 m |
|---------------------|-------------------------------------------------|
| Width               | 0.8 m, 1.0 m, 1.2 m, 1.5 m, 2.0 m               |
| Vertical Tube Space | 100 mm, 120 mm, 150 mm, 170 mm                  |
| Tube Size           | 15 × 15 mm, 19 × 19 mm, 30 × 30 mm, 40 × 40 mm  |
| Post (square)       | 60 × 60 mm, 80 × 80 mm, 100 × 100 mm            |
| Surface Treatment   | Hot dipped galvanized, powder coating           |