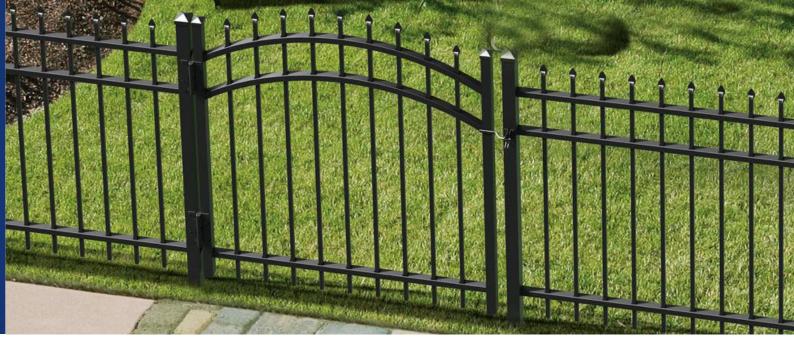

## ① Steel fence single swing gate / Match with steel fence

| Height              | 1.2 m, 1.5 m, 1.8 m, 2.0 m, 2.2 m, 2.5 m, 3.0 m |
|---------------------|-------------------------------------------------|
| Width               | 0.8 m, 1.0 m, 1.2 m, 1.5 m, 2.0 m               |
| Vertical Tube Space | 100 mm, 120 mm, 150 mm, 170 mm                  |
| Tube Size           | 15 × 15 mm, 19 × 19 mm, 30 × 30 mm, 40 × 40 mm  |
| Post (square)       | 60 × 60 mm, 80 × 80 mm, 100 × 100 mm            |
| Surface Treatment   | Hot dipped galvanized, powder coating           |