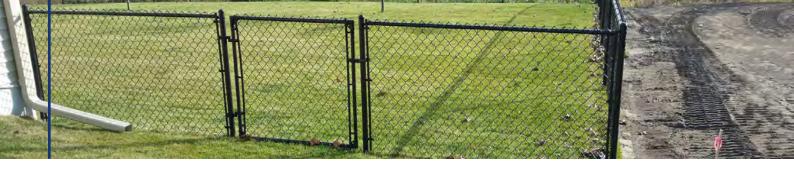

# $\bigoplus$ Chain link fence single swing gate / Match with chain link fence

| 1             |                                                 |
|---------------|-------------------------------------------------|
| Height        | 1.2 m, 1.5 m, 1.8 m, 2.0 m, 2.2 m, 2.5 m, 3.0 m |
| Width         | 0.8 m, 1.0 m, 1.2 m, 1.5 m, 2.0 m               |
| Mesh Size     | 50 × 50 mm, 60 × 60 mm, 70 × 70 mm              |
| Wire Diameter | 3.0–5.0 mm                                      |
| Post (round)  | 48 mm OD, 60 mm OD                              |
| Frame Tube    | 32 mm OD, 38 mm OD, etc.                        |