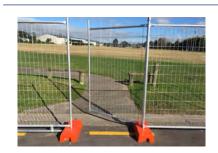

## ① Australia temporary fence single swing gate / Match with Australia temporary fence

| Height            | 2.1 m                                                                                      |
|-------------------|--------------------------------------------------------------------------------------------|
| Width             | 1.0–1.3 m                                                                                  |
| Mesh Size         | 50 mm $\times$ 100 mm, 50 mm $\times$ 150 mm, 75 mm $\times$ 100 mm, 75 mm $\times$ 150 mm |
| Wire Diameter     | 3.0 mm, 3.5 mm, 3.8 mm, 4.0 mm, 5.0 mm                                                     |
| Frame Tube        | 32 mm OD, 38 mm OD, etc.                                                                   |
| Surface Treatment | Hot dipped galvanized                                                                      |

## ① Canada temporary fence single swing gate / Match with Canada temporary fence

| Height            | 1.8 m                                                          |
|-------------------|----------------------------------------------------------------|
| Width             | 1.0–1.3 m                                                      |
| Mesh Size         | 50 mm × 100 mm, 50 mm × 150 mm, 75 mm × 100 mm, 75 mm × 150 mm |
| Wire Diameter     | 3.0 mm, 3.5 mm, 3.8 mm, 4.0 mm, etc.                           |
| Frame Tube        | 25× 25 mm, 30 × 30 mm                                          |
| Surface Treatment | Powder coating                                                 |