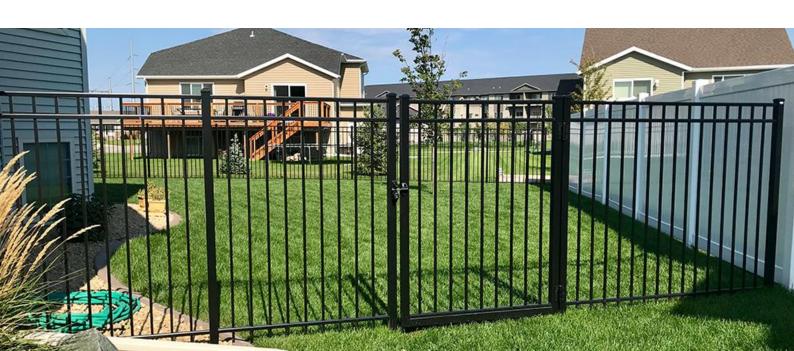

## ① Steel fence single swing gate / Match with steel fence

| Height              | 1.2 m, 1.5 m, 1.8 m, 2.0 m, 2.2 m, 2.5 m, 3.0 m |
|---------------------|-------------------------------------------------|
| Width               | 0.8 m, 1.0 m, 1.2 m, 1.5 m, 2.0 m               |
| Vertical Tube Space | 100 mm, 120 mm, 150 mm, 170 mm                  |
| Tube Size           | 15 × 15 mm, 19 × 19 mm, 30 × 30 mm, 40 × 40 mm  |
| Post (square)       | 60 × 60 mm, 80 × 80 mm, 100 × 100 mm            |
| Surface Treatment   | Hot dipped galvanized, powder coating           |