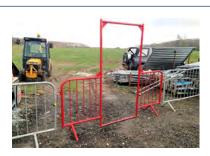

#### ① Crowd control barrier single swing gate / Match with crowd control barrier

| Height            | 3.0 m                                 |
|-------------------|---------------------------------------|
| Width             | 1.3 m                                 |
| Frame Tube        | 40 mm OD                              |
| Surface Treatment | Hot dipped galvanized, powder coating |
|                   |                                       |