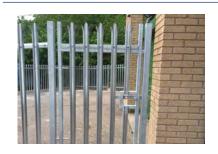

## ① Steel fence single swing gate / Match with steel fence

| Height              | 1.2 m, 1.5 m, 1.8 m, 2.0 m, 2.2 m, 2.5 m, 3.0 m |
|---------------------|-------------------------------------------------|
| Width               | 0.8 m, 1.0 m, 1.2 m, 1.5 m, 2.0 m               |
| Vertical Tube Space | 100 mm, 120 mm, 150 mm, 170 mm                  |
| Tube Size           | 15 × 15 mm, 19 × 19 mm, 30 × 30 mm, 40 × 40 mm  |
| Post (square)       | 60 × 60 mm, 80 × 80 mm, 100 × 100 mm            |
| Surface Treatment   | Hot dipped galvanized, powder coating           |