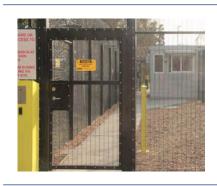

#### ① 358 high security fence single swing gate / Match with 358 high security fence

| Height            | 1.2 m, 1.5 m, 1.8 m, 2.0 m, 2.2 m, 2.5 m, 3.0 m |
|-------------------|-------------------------------------------------|
| Width             | 0.8 m, 1.0 m, 1.2 m, 1.5 m, 2.0 m               |
| Mesh Size         | 76.2 × 12.7 mm (3" × 0.5")                      |
| Wire Diameter     | 3.2 mm, 4.0 mm                                  |
| Post (square)     | 60 × 60 mm, 80 × 80 mm, 100 × 100 mm            |
| Frame Tube        | 25× 25 mm, 30 × 30 mm                           |
| Surface Treatment | Hot dipped galvanized, powder coating           |