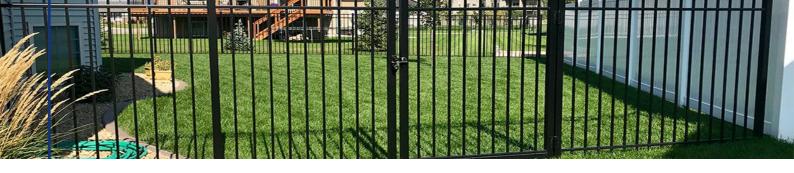

# Fence Gates / Single Swing Gate

Single swing gate is generally used for pedestrian entry purpose; therefore, it is also known as pedestrian gate.

It is an integral part of the whole fencing system.

It offers a convenient entrance for authorized pedestrians and works with various fence panels, post and accessories to secure your properties.

We have a variety of single swing gates for chain link fence, curvy welded fence, 358 high security fence, steel fence, palisade fencing, Australia temporary fence, Canada temporary fence and crowd control barrier for you to choose from.