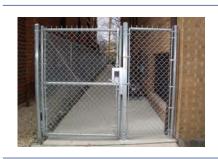

# $\bigoplus$ Chain link fence single swing gate / Match with chain link fence

| 1             |                                                 |
|---------------|-------------------------------------------------|
| Height        | 1.2 m, 1.5 m, 1.8 m, 2.0 m, 2.2 m, 2.5 m, 3.0 m |
| Width         | 0.8 m, 1.0 m, 1.2 m, 1.5 m, 2.0 m               |
| Mesh Size     | 50 × 50 mm, 60 × 60 mm, 70 × 70 mm              |
| Wire Diameter | 3.0–5.0 mm                                      |
| Post (round)  | 48 mm OD, 60 mm OD                              |
| Frame Tube    | 32 mm OD, 38 mm OD, etc.                        |