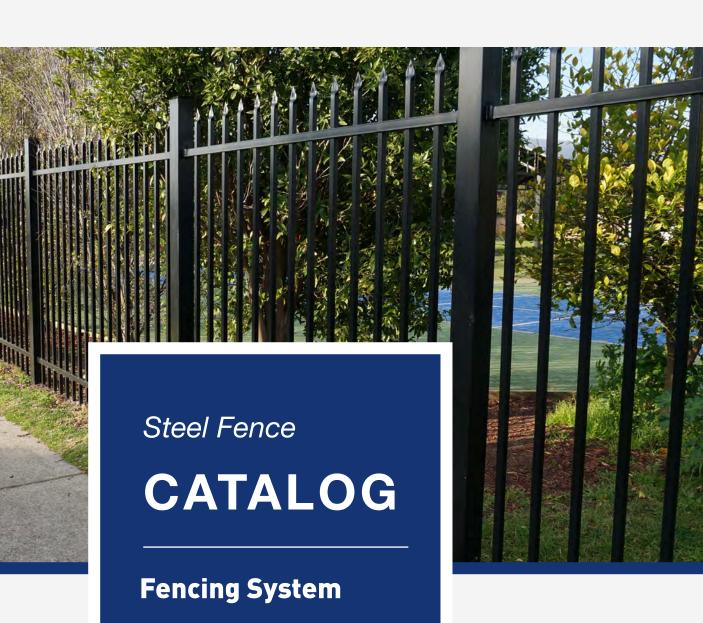

## Steel Fence

Steel Fence, also known as tubular steel fence, is a kind of ornamental fence with simple tubular structure yet high defense effect.

It is made of galvanized steel tubes or aluminum tubes by using vertical steel pales and horizontal rails to form the fence.

It has excellent corrosion & rust resistance performance and enjoys a long service life. Its high strength makes it an excellent choice for all security purposes while its powder coating surface makes it adapt to most surroundings.

Our steel fence is widely used in various commercial, residential and industrial applications, including but not limited to, villas, community gardens, schools, factories and other flower beds, lawns, sports stadiums, convention centers, squares, roads, balconies, etc.