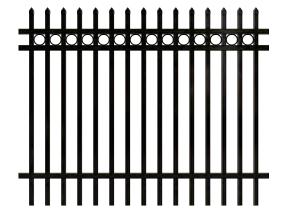

⊕ Flat Top

⊕ Flat Top with flush bottom

⊕ 2-rail pool code flush bottom

Flat Top with Alternating

⊕ Straight Line Spear Top— Two Rails

→ Straight Line Spear Top – Three Rails

⊕ Staggered Spear Top – Type 1

 $\oplus$  Staggered Spear Top – Type 2

① Concave Spear Top

⊕ Convex Spear Top

⊕ Curved-top steel fence

⊕ Ornamental fence – Type 1

⊕ Ornamental fence – Type 1

① Ornamental fence – Type 2

① Ornamental fence – Type 2

Spear types