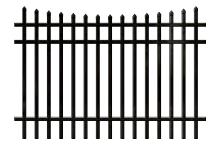

⊕ Flat Top

⊕ Flat Top with flush bottom

⊕ 2-rail pool code flush bottom

Flat Top with Alternating

⊕ Straight Line Spear Top— Two Rails

→ Straight Line Spear Top – Three Rails

⊕ Staggered Spear Top – Type 1

 $\oplus$  Staggered Spear Top – Type 2

① Concave Spear Top

⊕ Convex Spear Top

⊕ Curved-top steel fence

⊕ Ornamental fence – Type 1

⊕ Ornamental fence – Type 1

① Ornamental fence – Type 2

① Ornamental fence – Type 2

Spear types