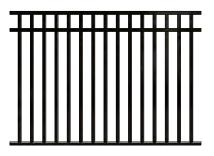

⊕ Flat Top

⊕ Flat Top with flush bottom

⊕ 2-rail pool code flush bottom

Flat Top with Alternating

⊕ Straight Line Spear Top— Two Rails

→ Straight Line Spear Top – Three Rails

⊕ Staggered Spear Top – Type 1

 $\oplus$  Staggered Spear Top – Type 2

① Concave Spear Top

⊕ Convex Spear Top

⊕ Curved-top steel fence

⊕ Ornamental fence – Type 1

⊕ Ornamental fence – Type 1

① Ornamental fence – Type 2

① Ornamental fence – Type 2

Spear types