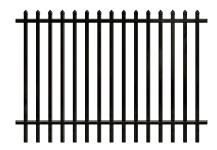

⊕ Flat Top

⊕ Flat Top with flush bottom

⊕ 2-rail pool code flush bottom

Flat Top with Alternating

⊕ Straight Line Spear Top— Two Rails

→ Straight Line Spear Top – Three Rails

⊕ Staggered Spear Top – Type 1

 $\oplus$  Staggered Spear Top – Type 2

① Concave Spear Top

⊕ Convex Spear Top

⊕ Curved-top steel fence

⊕ Ornamental fence – Type 1

⊕ Ornamental fence – Type 1

① Ornamental fence – Type 2

① Ornamental fence – Type 2

Spear types