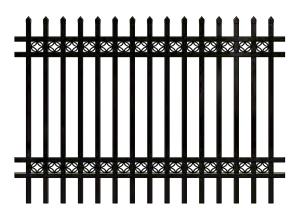

⊕ Flat Top

⊕ Flat Top with flush bottom

⊕ 2-rail pool code flush bottom

Flat Top with Alternating

⊕ Straight Line Spear Top— Two Rails

→ Straight Line Spear Top – Three Rails

⊕ Staggered Spear Top – Type 1

 $\oplus$  Staggered Spear Top – Type 2

① Concave Spear Top

⊕ Convex Spear Top

⊕ Curved-top steel fence

⊕ Ornamental fence – Type 1

⊕ Ornamental fence – Type 1

① Ornamental fence – Type 2

① Ornamental fence – Type 2

Spear types