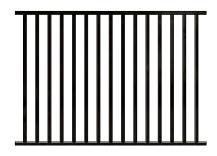

⊕ Flat Top

⊕ Flat Top with flush bottom

⊕ 2-rail pool code flush bottom

Flat Top with Alternating

⊕ Straight Line Spear Top— Two Rails

→ Straight Line Spear Top – Three Rails

⊕ Staggered Spear Top – Type 1

 $\oplus$  Staggered Spear Top – Type 2

① Concave Spear Top

⊕ Convex Spear Top

⊕ Curved-top steel fence

⊕ Ornamental fence – Type 1

⊕ Ornamental fence – Type 1

① Ornamental fence – Type 2

① Ornamental fence – Type 2

Spear types