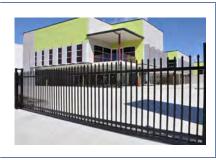

## Steel Fence

Steel Fence, also known as tubular steel fence, is a kind of ornamental fence with simple tubular structure yet high defense effect.

It is made of galvanized steel tubes or aluminum tubes by using vertical steel pales and horizontal rails to form the fence.

It has excellent corrosion & rust resistance performance and enjoys a long service life. Its high strength makes it an excellent choice for all security purposes while its powder coating surface makes it adapt to most surroundings.

Our steel fence is widely used in various commercial, residential and industrial applications, including but not limited to, villas, community gardens, schools, factories and other flower beds, lawns, sports stadiums, convention centers, squares, roads, balconies, etc.