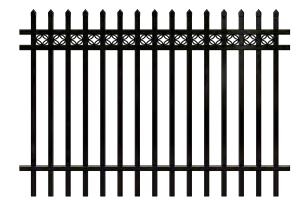

⊕ Flat Top

⊕ Flat Top with flush bottom

⊕ 2-rail pool code flush bottom

Flat Top with Alternating

⊕ Straight Line Spear Top— Two Rails

→ Straight Line Spear Top – Three Rails

⊕ Staggered Spear Top – Type 1

 $\oplus$  Staggered Spear Top – Type 2

① Concave Spear Top

⊕ Convex Spear Top

⊕ Curved-top steel fence

⊕ Ornamental fence – Type 1

⊕ Ornamental fence – Type 1

① Ornamental fence – Type 2

① Ornamental fence – Type 2

Spear types