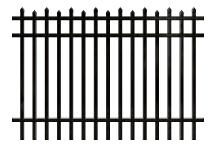

⊕ Flat Top

⊕ Flat Top with flush bottom

⊕ 2-rail pool code flush bottom

Flat Top with Alternating

⊕ Straight Line Spear Top— Two Rails

→ Straight Line Spear Top – Three Rails

⊕ Staggered Spear Top – Type 1

 $\oplus$  Staggered Spear Top – Type 2

① Concave Spear Top

⊕ Convex Spear Top

⊕ Curved-top steel fence

⊕ Ornamental fence – Type 1

⊕ Ornamental fence – Type 1

① Ornamental fence – Type 2

① Ornamental fence – Type 2

Spear types