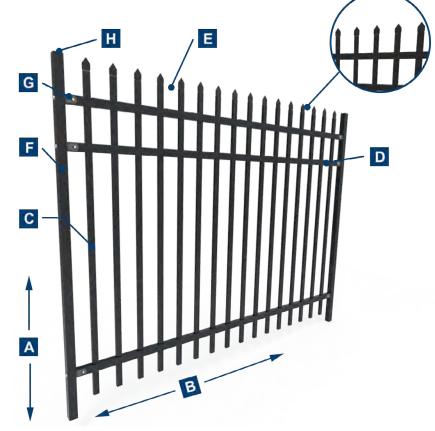

- A Height: 1200 mm, 1500 mm, 1800 mm, 2100 mm
- **B Width:** 1800 mm, 2000 mm, 2400 mm
- C Vertical Picket: 15 mm × 15 mm, 19 mm × 19 mm, 25 mm × 25 mm; thickness: 0.8–2.0 mm
- Horizontal Rail: 30 mm × 30 mm, 40 mm × 40 mm, 45 mm × 45 mm, 2 rails, 3 rails or 4 rails
- Vertical Pipe Spacing: 100 mm, 110 mm, 120 mm
- F Post:
  50 mm × 50 mm, 60 mm × 60 mm,
  80 mm × 80 mm, 100 mm × 100 mm;
  thickness: 1.2–3.0 mm
- **G Fixing:** Steel brackets or aluminum brackets
- H Post Cap: metal rain cap / anti-UV PP cap

- > Popular color is black, all RAL color can be customized;
- > Double coating service is available, which provides a service life of lasting for 10 years.

The main components of our steel fence are steel fence panels and posts as shown below.