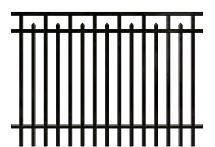

⊕ Flat Top

⊕ Flat Top with flush bottom

⊕ 2-rail pool code flush bottom

Flat Top with Alternating

⊕ Straight Line Spear Top— Two Rails

→ Straight Line Spear Top – Three Rails

⊕ Staggered Spear Top – Type 1

 $\oplus$  Staggered Spear Top – Type 2

① Concave Spear Top

⊕ Convex Spear Top

⊕ Curved-top steel fence

⊕ Ornamental fence – Type 1

⊕ Ornamental fence – Type 1

① Ornamental fence – Type 2

① Ornamental fence – Type 2

Spear types