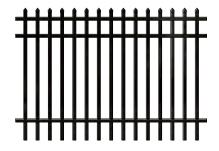

⊕ Flat Top

⊕ Flat Top with flush bottom

⊕ 2-rail pool code flush bottom

Flat Top with Alternating

⊕ Straight Line Spear Top— Two Rails

→ Straight Line Spear Top – Three Rails

⊕ Staggered Spear Top – Type 1

 $\oplus$  Staggered Spear Top – Type 2

① Concave Spear Top

⊕ Convex Spear Top

⊕ Curved-top steel fence

⊕ Ornamental fence – Type 1

⊕ Ornamental fence – Type 1

① Ornamental fence – Type 2

① Ornamental fence – Type 2

Spear types