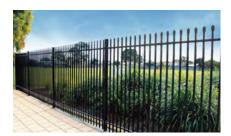

## Steel Fence

Steel Fence, also known as tubular steel fence, is a kind of ornamental fence with simple tubular structure yet high defense effect.

It is made of galvanized steel tubes or aluminum tubes by using vertical steel pales and horizontal rails to form the fence.

It has excellent corrosion & rust resistance performance and enjoys a long service life. Its high strength makes it an excellent choice for all security purposes while its powder coating surface makes it adapt to most surroundings.

Our steel fence is widely used in various commercial, residential and industrial applications, including but not limited to, villas, community gardens, schools, factories and other flower beds, lawns, sports stadiums, convention centers, squares, roads, balconies, etc.