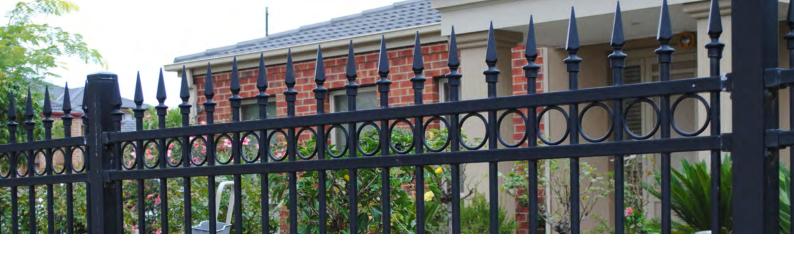

⊕ Flat Top

⊕ Flat Top with flush bottom

⊕ 2-rail pool code flush bottom

Flat Top with Alternating

⊕ Straight Line Spear Top— Two Rails

→ Straight Line Spear Top – Three Rails

⊕ Staggered Spear Top – Type 1

 $\oplus$  Staggered Spear Top – Type 2

① Concave Spear Top

⊕ Convex Spear Top

⊕ Curved-top steel fence

⊕ Ornamental fence – Type 1

⊕ Ornamental fence – Type 1

① Ornamental fence – Type 2

① Ornamental fence – Type 2

Spear types