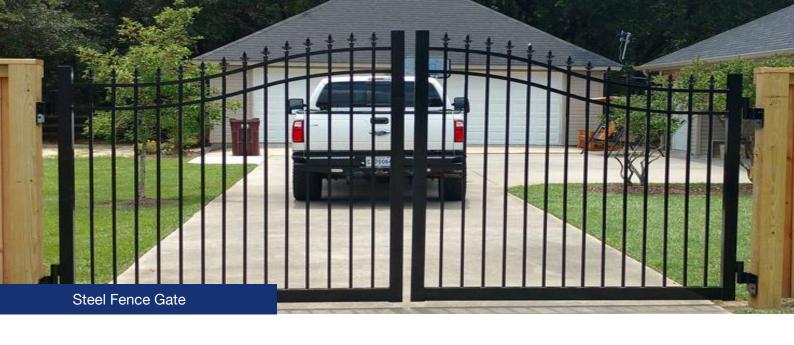

## igoplus Steel fence single swing gate / Match with steel fence

| Height              | 1.2 m, 1.5 m, 1.8 m, 2.0 m, 2.2 m, 2.5 m, 3.0 m |
|---------------------|-------------------------------------------------|
| Width               | 0.8 m, 1.0 m, 1.2 m, 1.5 m, 2.0 m               |
| Vertical Tube Space | 100 mm, 120 mm, 150 mm, 170 mm                  |
| Tube Size           | 15 × 15 mm, 19 × 19 mm, 30 × 30 mm, 40 × 40 mm  |
| Post (square)       | 60 × 60 mm, 80 × 80 mm, 100 × 100 mm            |
| Surface Treatment   | Hot dipped galvanized, powder coating           |

## ① Steel fence double swing gate / Match with steel fence

| Height              | 1.2 m, 1.5 m, 1.8 m, 2.0 m, 2.2 m, 2.5 m, 3.0 m |
|---------------------|-------------------------------------------------|
| Width               | 4.0 m, 4.8 m, 6.0 m, 10.0 m                     |
| Vertical Tube Space | 100 mm, 120 mm, 150 mm, 170 mm                  |
| Tube Size           | 15 × 15 mm, 19 × 19 mm, 30 × 30 mm, 40 × 40 mm  |
| Post (square)       | 60 × 60 mm, 80 × 80 mm, 100 × 100 mm            |
| Surface Treatment   | Hot dipped galvanized, powder coating           |

## ① Steel fence sliding gate / Match with steel fence

| Height              | 1.2 m, 1.5 m, 1.8 m, 2.0 m, 2.2 m, 2.5 m, 3.0 m |
|---------------------|-------------------------------------------------|
| Width               | 4.0 m, 4.8 m, 6.0 m, 10.0 m                     |
| Vertical Tube Space | 100 mm, 120 mm, 150 mm, 170 mm                  |
| Tube Size           | 15 × 15 mm, 19 × 19 mm, 30 × 30 mm, 40 × 40 mm  |
| Post (square)       | 60 × 60 mm, 80 × 80 mm, 100 × 100 mm            |
| Surface Treatment   | Hot dipped galvanized, powder coating           |