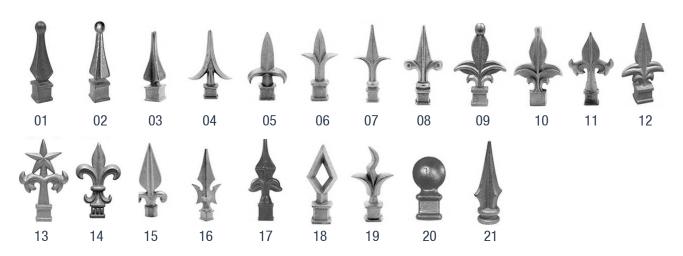

⊕ Flat Top

⊕ Flat Top with flush bottom

⊕ 2-rail pool code flush bottom

Flat Top with Alternating

⊕ Straight Line Spear Top— Two Rails

→ Straight Line Spear Top – Three Rails

⊕ Staggered Spear Top – Type 1

 $\oplus$  Staggered Spear Top – Type 2

① Concave Spear Top

⊕ Convex Spear Top

⊕ Curved-top steel fence

⊕ Ornamental fence – Type 1

⊕ Ornamental fence – Type 1

① Ornamental fence – Type 2

① Ornamental fence – Type 2

Spear types