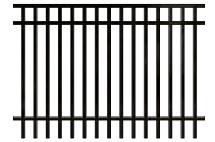

⊕ Flat Top

⊕ Flat Top with flush bottom

⊕ 2-rail pool code flush bottom

Flat Top with Alternating

⊕ Straight Line Spear Top— Two Rails

→ Straight Line Spear Top – Three Rails

⊕ Staggered Spear Top – Type 1

 $\oplus$  Staggered Spear Top – Type 2

① Concave Spear Top

⊕ Convex Spear Top

⊕ Curved-top steel fence

⊕ Ornamental fence – Type 1

⊕ Ornamental fence – Type 1

① Ornamental fence – Type 2

① Ornamental fence – Type 2

Spear types