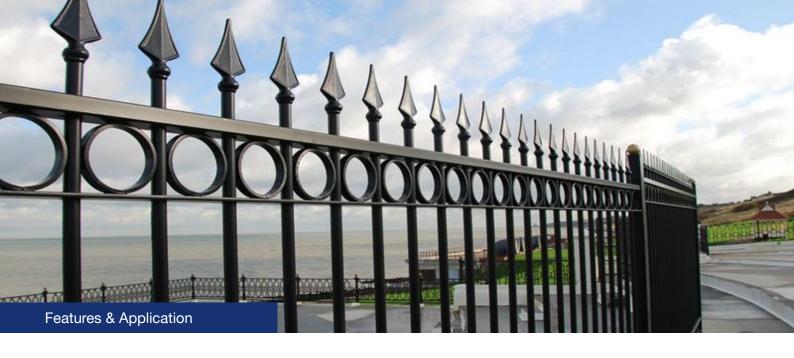

## Steel Fence

Steel Fence, also known as tubular steel fence, is a kind of ornamental fence with simple tubular structure yet high defense effect.

It is made of galvanized steel tubes or aluminum tubes by using vertical steel pales and horizontal rails to form the fence.

It has excellent corrosion & rust resistance performance and enjoys a long service life. Its high strength makes it an excellent choice for all security purposes while its powder coating surface makes it adapt to most surroundings.

#### **Features**

#### Adapt to most surroundings

A variety of top pattern, heights and colors are available to adapt to most surroundings.

••••••

#### **Application**

Steel fence is widely used in various commercial, residential and industrial applications, including but not limited to, villas, community gardens, schools, factories and other flower beds, lawns, sports stadiums, convention centers, squares, roads, balconies, etc.