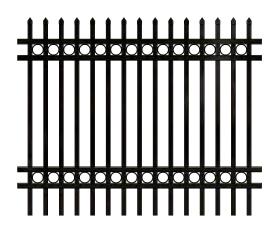

⊕ Flat Top

⊕ Flat Top with flush bottom

⊕ 2-rail pool code flush bottom

Flat Top with Alternating

⊕ Straight Line Spear Top— Two Rails

→ Straight Line Spear Top – Three Rails

⊕ Staggered Spear Top – Type 1

 $\oplus$  Staggered Spear Top – Type 2

① Concave Spear Top

⊕ Convex Spear Top

⊕ Curved-top steel fence

⊕ Ornamental fence – Type 1

⊕ Ornamental fence – Type 1

① Ornamental fence – Type 2

① Ornamental fence – Type 2

Spear types