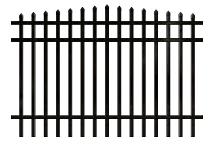

⊕ Flat Top

⊕ Flat Top with flush bottom

⊕ 2-rail pool code flush bottom

Flat Top with Alternating

⊕ Straight Line Spear Top— Two Rails

→ Straight Line Spear Top – Three Rails

⊕ Staggered Spear Top – Type 1

 $\oplus$  Staggered Spear Top – Type 2

① Concave Spear Top

⊕ Convex Spear Top

⊕ Curved-top steel fence

⊕ Ornamental fence – Type 1

⊕ Ornamental fence – Type 1

① Ornamental fence – Type 2

① Ornamental fence – Type 2

Spear types