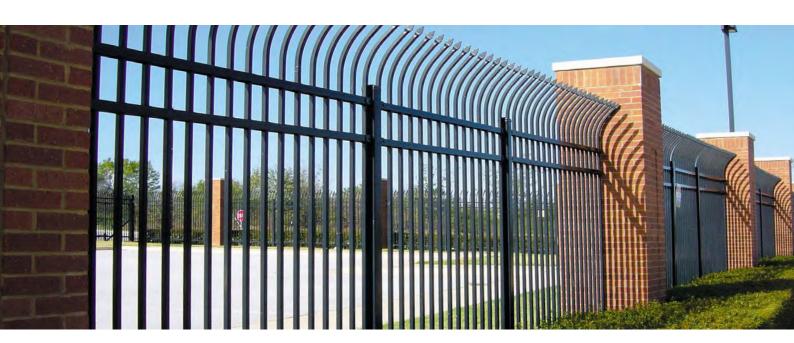

⊕ Flat Top

⊕ Flat Top with flush bottom

⊕ 2-rail pool code flush bottom

Flat Top with Alternating

⊕ Straight Line Spear Top— Two Rails

→ Straight Line Spear Top – Three Rails

⊕ Staggered Spear Top – Type 1

 $\oplus$  Staggered Spear Top – Type 2

① Concave Spear Top

⊕ Convex Spear Top

⊕ Curved-top steel fence

⊕ Ornamental fence – Type 1

⊕ Ornamental fence – Type 1

① Ornamental fence – Type 2

① Ornamental fence – Type 2

Spear types