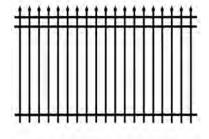

## ⊕ Fence panel

- > Popular color is black, all RAL color can be customized;
- > Double coating service is available, which provides a service life of lasting for 10 years.

The main components of our steel fence are steel fence panels and posts as shown below.