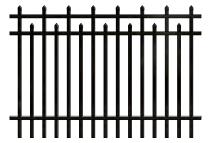

⊕ Flat Top

⊕ Flat Top with flush bottom

⊕ 2-rail pool code flush bottom

Flat Top with Alternating

⊕ Straight Line Spear Top— Two Rails

→ Straight Line Spear Top – Three Rails

⊕ Staggered Spear Top – Type 1

 $\oplus$  Staggered Spear Top – Type 2

① Concave Spear Top

⊕ Convex Spear Top

⊕ Curved-top steel fence

⊕ Ornamental fence – Type 1

⊕ Ornamental fence – Type 1

① Ornamental fence – Type 2

① Ornamental fence – Type 2

Spear types