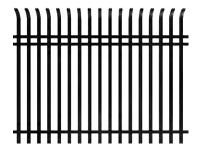

⊕ Flat Top

⊕ Flat Top with flush bottom

⊕ 2-rail pool code flush bottom

Flat Top with Alternating

⊕ Straight Line Spear Top— Two Rails

→ Straight Line Spear Top – Three Rails

⊕ Staggered Spear Top – Type 1

 $\oplus$  Staggered Spear Top – Type 2

① Concave Spear Top

⊕ Convex Spear Top

⊕ Curved-top steel fence

⊕ Ornamental fence – Type 1

⊕ Ornamental fence – Type 1

① Ornamental fence – Type 2

① Ornamental fence – Type 2

Spear types