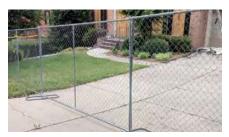

# Temporary Chain Link Fence

Temporary chain link fence, also known as portable chain link fence or chain link construction fence, is a kind of free-standing chain link fence with movable feet.

It can be installed directly in a variety of grounds including sand, soil, asphalt and concrete without digging holes or removing excavated materials, which saves both time and labor.

It is widely used to protect your property and prevent unauthorized persons from entering.

Typically, temporary chain link fence is commonly seen in construction sites, residential sites, schools, major public events including sports, concerts, gatherings, swimming pools and traffic & crowd controls.