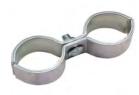

 Fence panel assembled with tension bars

tension bars

Square fence base

**Panel Clamps** 

Panel clamps are used to connect sections of framed chain link fence panels together.

Panel clamps