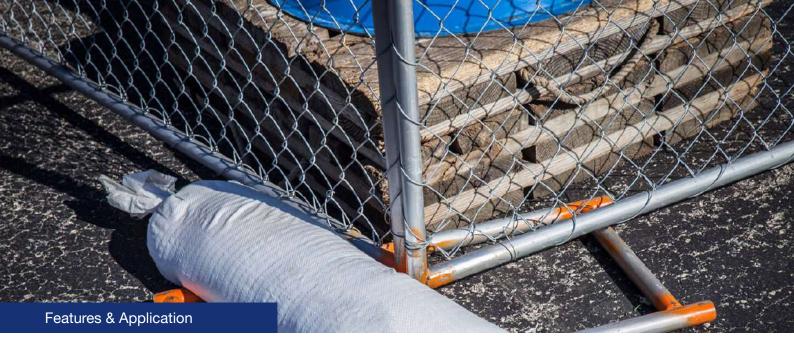

#### **Optional Accessories**

Sand bags generally work together with fence feet to increase the stability of the temporary chain link fence.

TEMPORARY CHAIN LINK FENCE WITH SAND BAGS

While shade cloth is also a common choice for temporary chain link fence when it is used in construction sites to prevent dust blowing.