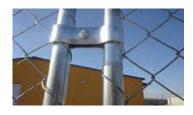

 $\,>\,\,$  Other materials and specifications are available upon request.

**Fence Panel** 

The chain link fence fabric may be attached to the fence frame and fixed with tension bars or tie wires.

Fence panel assembled with tie wires