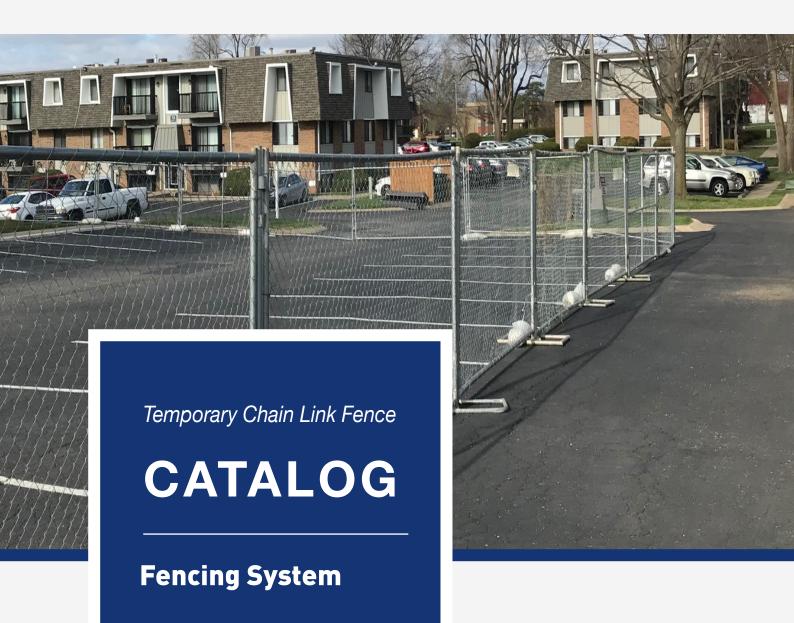

# Temporary Chain Link Fence

Temporary chain link fence, also known as portable chain link fence or chain link construction fence, is a kind of free-standing chain link fence with movable feet.

It can be installed directly in a variety of grounds including sand, soil, asphalt and concrete without digging holes or removing excavated materials, which saves both time and labor.

It is widely used to protect your property and prevent unauthorized persons from entering.

Typically, temporary chain link fence is commonly seen in construction sites, residential sites, schools, major public events including sports, concerts, gatherings, swimming pools and traffic & crowd controls.