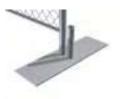

- A Height: 1800 mm, 2400 mm
- **B Width:** 2400 mm, 3000 mm, 3700 mm, 4300 mm
- Wire Diameter:
  2.5 mm, 3.0 mm, 3.5 mm, 3.8 mm,
  4.0 mm, 5.0 mm
- D Mesh Opening: 50 mm × 50 mm, 60 mm × 60 mm, 70 mm × 70 mm
- E Clamp: metal clamp
- Frame: Round pipe
  (outside diameter 32 mm, 38 mm, 40 mm)
- **G Base:** 915 mm × 350 mm × 200 mm, 760 mm × 460 mm × 200 mm

 $\,>\,\,$  Other materials and specifications are available upon request.

**Fence Panel** 

The chain link fence fabric may be attached to the fence frame and fixed with tension bars or tie wires.

Fence panel assembled with tie wires