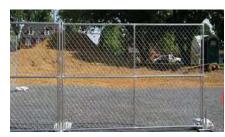

# Temporary Chain Link Fence

Temporary chain link fence, also known as portable chain link fence or chain link construction fence, is a kind of free-standing chain link fence with movable feet.

It can be installed directly in a variety of grounds including sand, soil, asphalt and concrete without digging holes or removing excavated materials, which saves both time and labor.

It is widely used to protect your property and prevent unauthorized persons from entering.

Typically, temporary chain link fence is commonly seen in construction sites, residential sites, schools, major public events including sports, concerts, gatherings, swimming pools and traffic & crowd controls.