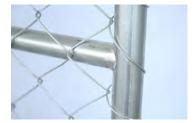

- A Height: 1800 mm, 2400 mm
- **B Width:** 2400 mm, 3000 mm, 3700 mm, 4300 mm
- Wire Diameter:
  2.5 mm, 3.0 mm, 3.5 mm, 3.8 mm,
  4.0 mm, 5.0 mm
- D Mesh Opening: 50 mm × 50 mm, 60 mm × 60 mm, 70 mm × 70 mm
- E Clamp: metal clamp
- Frame: Round pipe
  (outside diameter 32 mm, 38 mm, 40 mm)
- **G Base:** 915 mm × 350 mm × 200 mm, 760 mm × 460 mm × 200 mm

 $\,>\,\,$  Other materials and specifications are available upon request.

**Fence Panel** 

The chain link fence fabric may be attached to the fence frame and fixed with tension bars or tie wires.

Fence panel assembled with tie wires