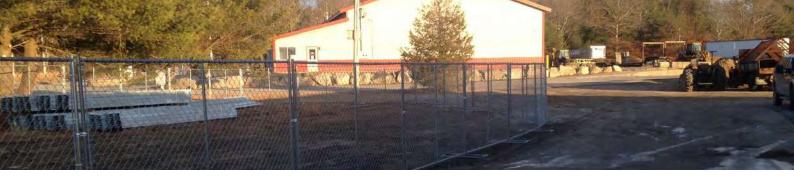

# Temporary Chain Link Fence

Temporary chain link fence, also known as portable chain link fence or chain link construction fence, is a kind of free-standing chain link fence with movable feet.

It can be installed directly in a variety of grounds including sand, soil, asphalt and concrete without digging holes or removing excavated materials, which saves both time and labor.

It is widely used to protect your property and prevent unauthorized persons from entering.

Typically, temporary chain link fence is commonly seen in construction sites, residential sites, schools, major public events including sports, concerts, gatherings, swimming pools and traffic & crowd controls.

#### **Application**

Temporary chain link fence is widely used in construction sites, residential sites, schools, major public events including sports, concerts, gatherings, swimming pools and traffic & crowd controls.