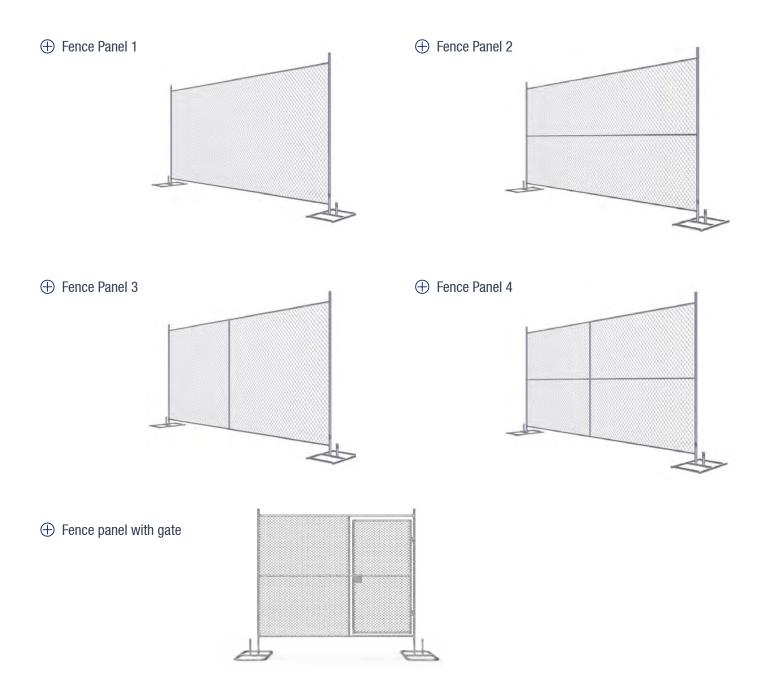

 $\,>\,\,$  Other materials and specifications are available upon request.

**Fence Panel** 

The chain link fence fabric may be attached to the fence frame and fixed with tension bars or tie wires.

Fence panel assembled with tie wires

 Fence panel assembled with tension bars

tension bars

Square fence base

**Panel Clamps** 

Panel clamps are used to connect sections of framed chain link fence panels together.

Panel clamps