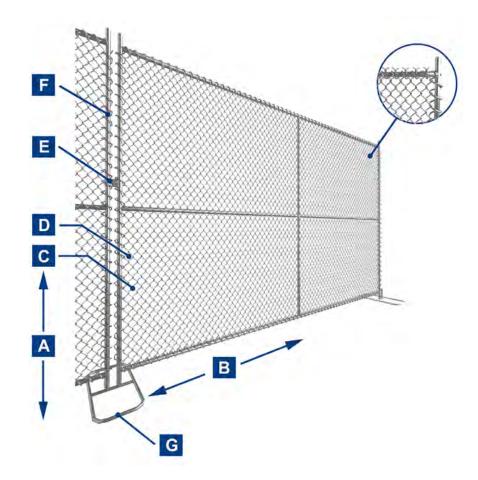

- A Height: 1800 mm, 2400 mm
- **B Width:** 2400 mm, 3000 mm, 3700 mm, 4300 mm
- Wire Diameter:
  2.5 mm, 3.0 mm, 3.5 mm, 3.8 mm,
  4.0 mm, 5.0 mm
- D Mesh Opening: 50 mm × 50 mm, 60 mm × 60 mm, 70 mm × 70 mm
- E Clamp: metal clamp
- Frame: Round pipe
  (outside diameter 32 mm, 38 mm, 40 mm)
- **G Base:** 915 mm × 350 mm × 200 mm, 760 mm × 460 mm × 200 mm