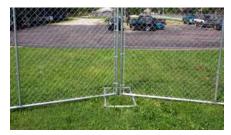

 Fence panel assembled with tension bars

tension bars

Square fence base

**Panel Clamps** 

Panel clamps are used to connect sections of framed chain link fence panels together.

Panel clamps