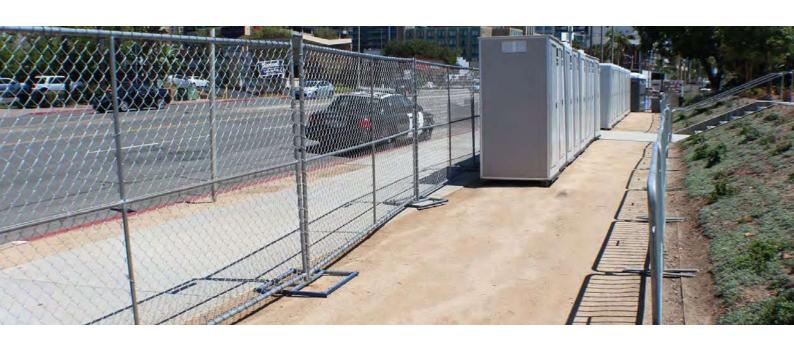

It is widely used to protect your property and prevent unauthorized persons from entering.

Typically, temporary chain link fence is commonly seen in construction sites, residential sites, schools, major public events including sports, concerts, gatherings, swimming pools and traffic & crowd controls.

#### **Application**

Temporary chain link fence is widely used in construction sites, residential sites, schools, major public events including sports, concerts, gatherings, swimming pools and traffic & crowd controls.