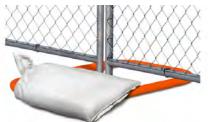

#### **Optional Accessories**

Sand bags generally work together with fence feet to increase the stability of the temporary chain link fence.

TEMPORARY CHAIN LINK FENCE WITH SAND BAGS

While shade cloth is also a common choice for temporary chain link fence when it is used in construction sites to prevent dust blowing.