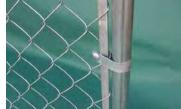

 Fence panel assembled with tension bars

tension bars

Square fence base

**Panel Clamps** 

Panel clamps are used to connect sections of framed chain link fence panels together.

Panel clamps