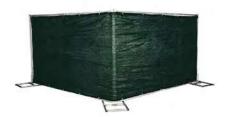

#### **Optional Accessories**

Sand bags generally work together with fence feet to increase the stability of the temporary chain link fence.

TEMPORARY CHAIN LINK FENCE WITH SAND BAGS

While shade cloth is also a common choice for temporary chain link fence when it is used in construction sites to prevent dust blowing.

TEMPORARY CHAIN LINK FENCE WITH SHADE CLOTH